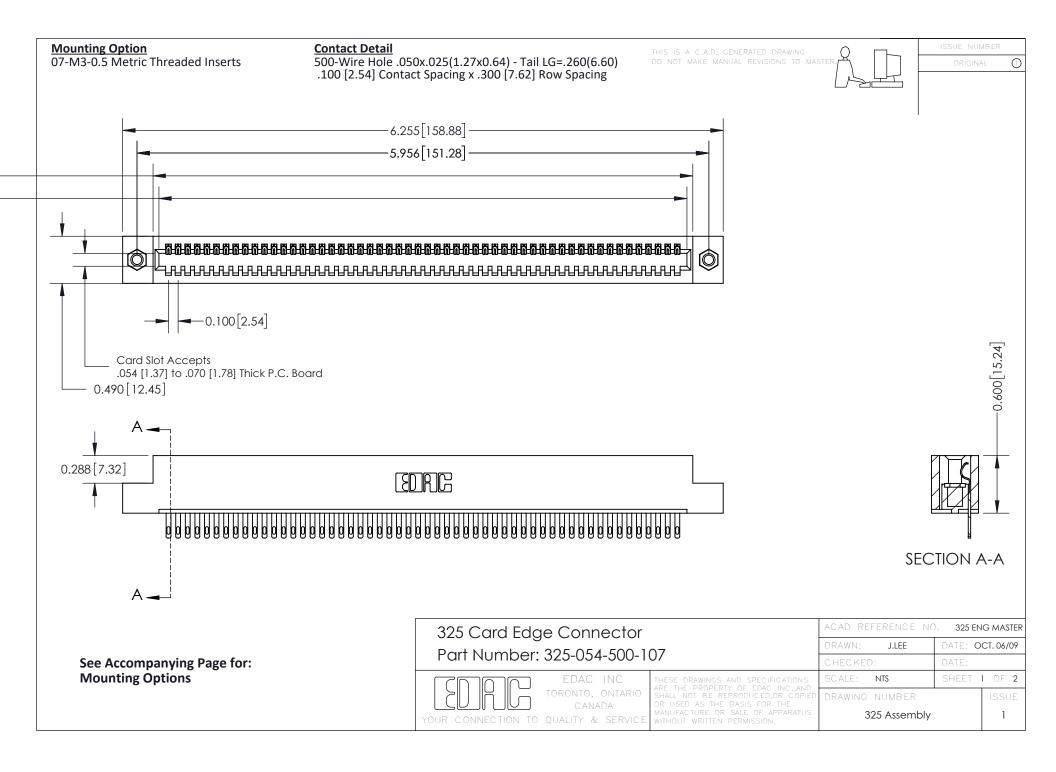

THIS IS A C.A.D. GENERATED DRAWING
DO NOT MAKE MANUAL REVISIONS TO MASTER.

ISSUE NUMBER

ORIGINAL

1

| 325 Card Edge Connector<br>Mounting Options |                                                                                                                                                                                                 | ACAD REFERENCE NO. 325 ENG MASTER |             |         |           |
|---------------------------------------------|-------------------------------------------------------------------------------------------------------------------------------------------------------------------------------------------------|-----------------------------------|-------------|---------|-----------|
|                                             |                                                                                                                                                                                                 | DRAWN:                            | J.LEE       | DATE: O | CT. 06/09 |
|                                             |                                                                                                                                                                                                 | CHECKED:                          |             | DATE:   |           |
| TORONTO, ONTARIO CANADA                     | THESE DRAWINGS AND SPECIFICATIONS ARE THE PROPERTY OF EDAC INC.,AND SHALL NOT BE REPRODUCED,OR COPIED OR USED AS THE BASIS FOR THE MANUFACTURE OR SALE OF APPARATUS WITHOUT WRITTEN PERMISSION. | SCALE:                            | NTS         | SHEET : | 2 OF 2    |
|                                             |                                                                                                                                                                                                 | DRAWING                           | NUMBER      |         | ISSUE     |
|                                             |                                                                                                                                                                                                 | 3                                 | 25 Assembly |         | 1         |