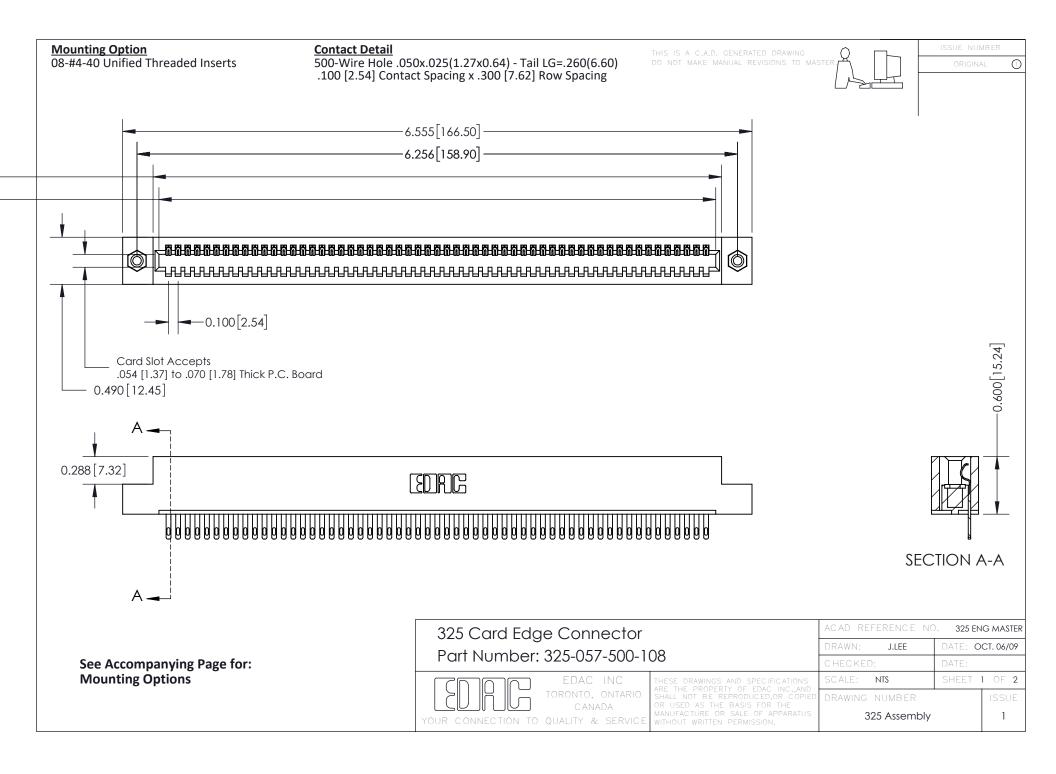

THIS IS A C.A.D. GENERATED DRAWING
DO NOT MAKE MANUAL REVISIONS TO MASTER.

ISSUE NUMBER

ORIGINAL

1

| 325 Card Edge Connector<br>Mounting Options |                                                                                                                                                                                                 | ACAD REFERENCE NO. 325 ENG MASTER |             |         |           |
|---------------------------------------------|-------------------------------------------------------------------------------------------------------------------------------------------------------------------------------------------------|-----------------------------------|-------------|---------|-----------|
|                                             |                                                                                                                                                                                                 | DRAWN:                            | J.LEE       | DATE: O | CT. 06/09 |
|                                             |                                                                                                                                                                                                 | CHECKED:                          |             | DATE:   |           |
| TORONTO, ONTARIO CANADA                     | THESE DRAWINGS AND SPECIFICATIONS ARE THE PROPERTY OF EDAC INC.,AND SHALL NOT BE REPRODUCED,OR COPIED OR USED AS THE BASIS FOR THE MANUFACTURE OR SALE OF APPARATUS WITHOUT WRITTEN PERMISSION. | SCALE:                            | NTS         | SHEET : | 2 OF 2    |
|                                             |                                                                                                                                                                                                 | DRAWING                           | NUMBER      |         | ISSUE     |
|                                             |                                                                                                                                                                                                 | 3                                 | 25 Assembly |         | 1         |