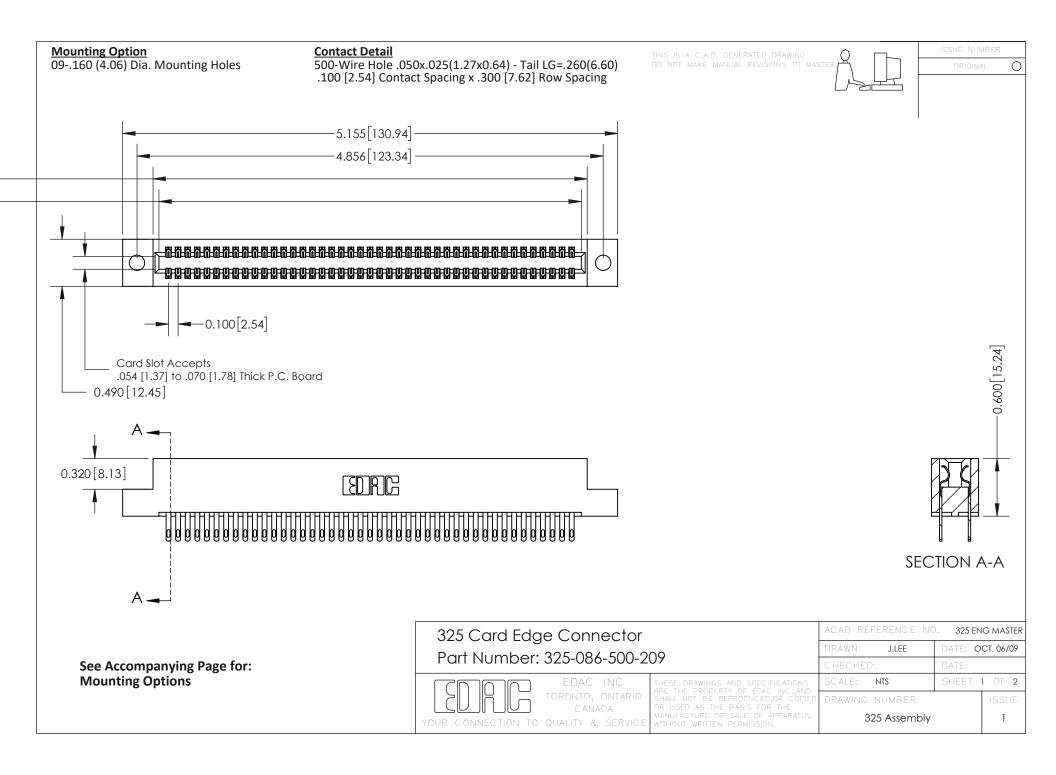

THIS IS A C.A.D. GENERATED DRAWING
DO NOT MAKE MANUAL REVISIONS TO MASTER.

ISSUE NUMBER

ORIGINAL

1

| 325 Card Edge Connector<br>Mounting Options |                                                                                                                                                                                                 | ACAD REFERENCE NO. 325 ENG MASTER |             |         |           |
|---------------------------------------------|-------------------------------------------------------------------------------------------------------------------------------------------------------------------------------------------------|-----------------------------------|-------------|---------|-----------|
|                                             |                                                                                                                                                                                                 | DRAWN:                            | J.LEE       | DATE: O | CT. 06/09 |
|                                             |                                                                                                                                                                                                 | CHECKED:                          |             | DATE:   |           |
| TORONTO, ONTARIO CANADA                     | THESE DRAWINGS AND SPECIFICATIONS ARE THE PROPERTY OF EDAC INC.,AND SHALL NOT BE REPRODUCED,OR COPIED OR USED AS THE BASIS FOR THE MANUFACTURE OR SALE OF APPARATUS WITHOUT WRITTEN PERMISSION. | SCALE:                            | NTS         | SHEET : | 2 OF 2    |
|                                             |                                                                                                                                                                                                 | DRAWING                           | NUMBER      |         | ISSUE     |
|                                             |                                                                                                                                                                                                 | 3                                 | 25 Assembly |         | 1         |