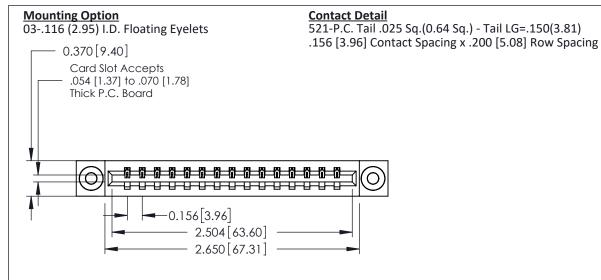

THIS IS A C.A.D. GENERATED DRAWING DO NOT MAKE MANUAL REVISIONS TO MASTER.

ISSUE NUMBER ORIGINAL 1

0.160 [4.06] Point of Contact Card Slot 0.330[8.38]

EDAG 0.250 6.35 0.600[15.24]

**See Accompanying Pages for:** 

- **Contact Bend Details**
- **Mounting Options**

| 337 / 387 Series Card Edge Connector |
|--------------------------------------|
| Part Number: 337-015-521-103         |

YOUR CONNECTION TO QUALITY & SERVICE