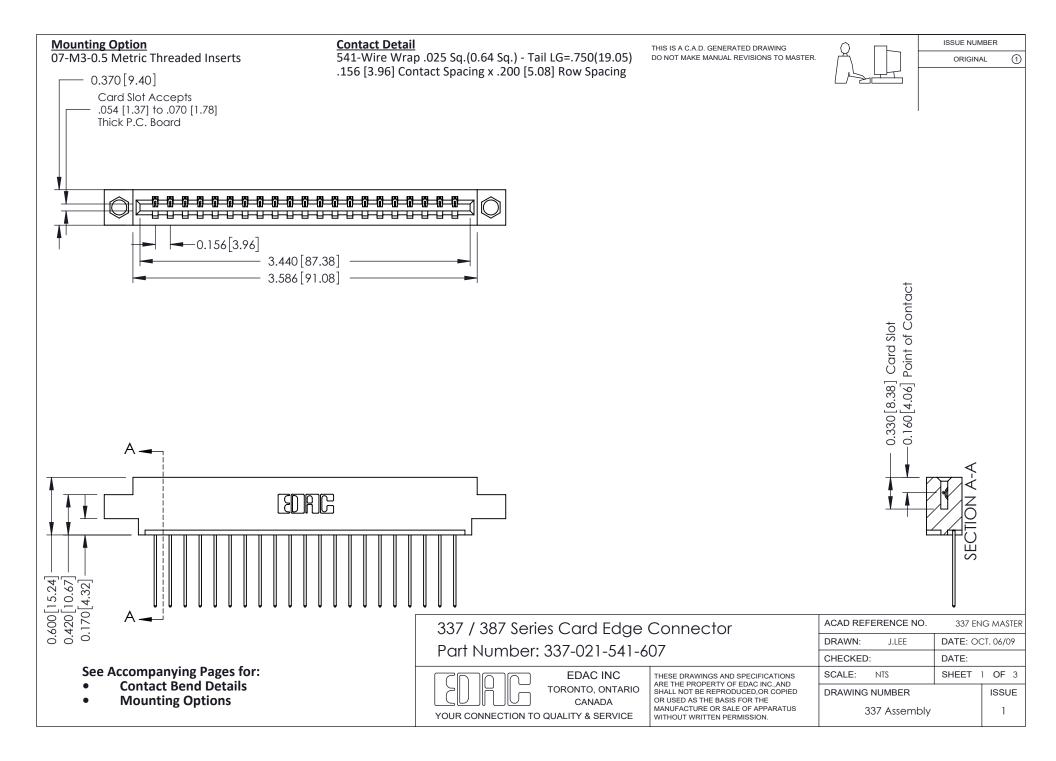

ISSUE NUMBER

ORIGINAL

1



| 337 / 387 Series Card Edge Connector<br>Contact Bend Detail           |                                                                                                                                                                                                  | ACAD REFERENCE NO. 337 E |                  | G MASTER      |
|-----------------------------------------------------------------------|--------------------------------------------------------------------------------------------------------------------------------------------------------------------------------------------------|--------------------------|------------------|---------------|
|                                                                       |