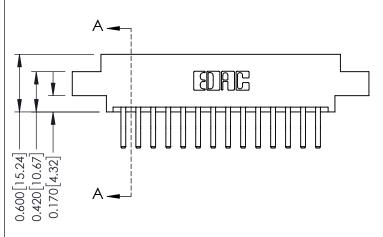

0.160 [4.06] Point of Contact Card Slot

0.330[8.38]

ISSUE NUMBER

ORIGINAL

1

| 337 / 387 Series Card Edge Connector<br>Contact Bend Detail |                                                                                                                                                                                                 | ACAD REFERENCE NO. | 337 ENG                    | G MASTER      |
|-------------------------------------------------------------|-------------------------------------------------------------------------------------------------------------------------------------------------------------------------------------------------|--------------------|----------------------------|---------------|
|                                                             |                                                                                                                                                                                                 | DRAWN: J.LEE       | /N: J.LEE DATE: OCT. 06/09 |               |
|                                                             |                                                                                                                                                                                                 | CHECKED:           | DATE:                      |               |
| TORONTO, ONTARIO CANADA                                     | THESE DRAWINGS AND SPECIFICATIONS ARE THE PROPERTY OF EDAC INC.,AND SHALL NOT BE REPRODUCED,OR COPIED OR USED AS THE BASIS FOR THE MANUFACTURE OR SALE OF APPARATUS WITHOUT WRITTEN PERMISSION. | SCALE: NTS         | SHEET                      | 2 <b>OF</b> 3 |
|                                                             |                                                                                                                                                                                                 | DRAWING NUMBER     |                            | ISSUE         |
|                                                             |                                                                                                                                                                                                 | 337 Assembly       |                            | 1             |