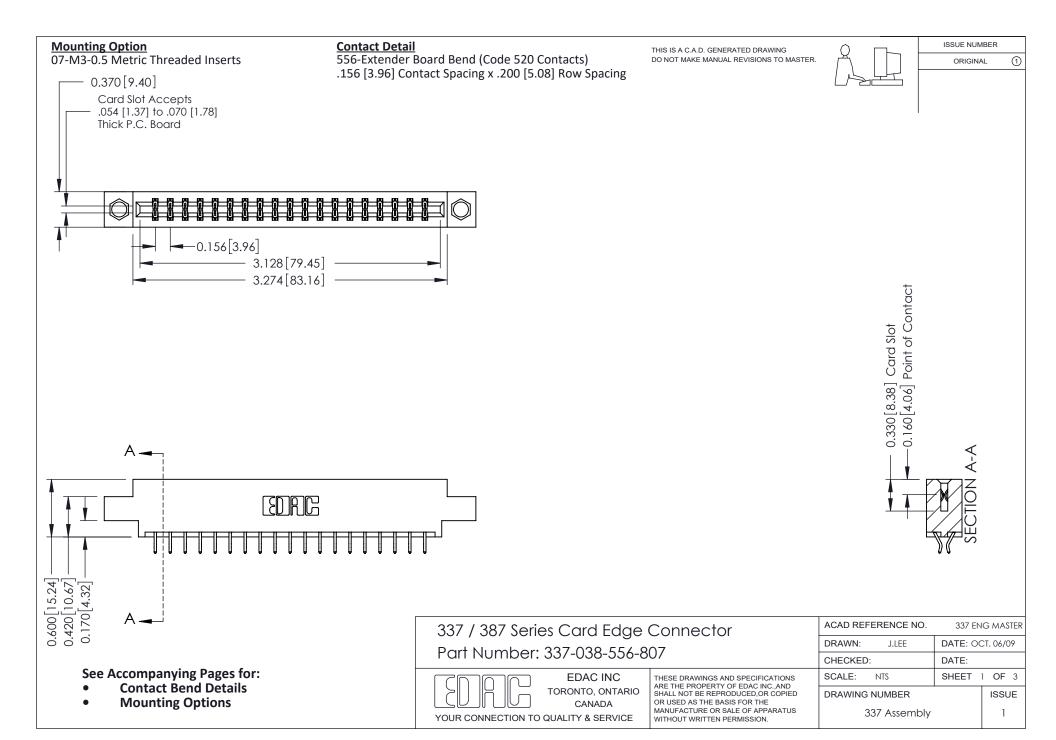

ISSUE NUMBER

ORIGINAL

1



| 337 / 387 Series Card Edge Connector<br>Contact Bend Detail           |                                                                                                                                                                                                  | ACAD REFERENCE NO. 337 E |                  | G MASTER      |
|-----------------------------------------------------------------------|--------------------------------------------------------------------------------------------------------------------------------------------------------------------------------------------------|--------------------------|------------------|---------------|
|                                                                       |