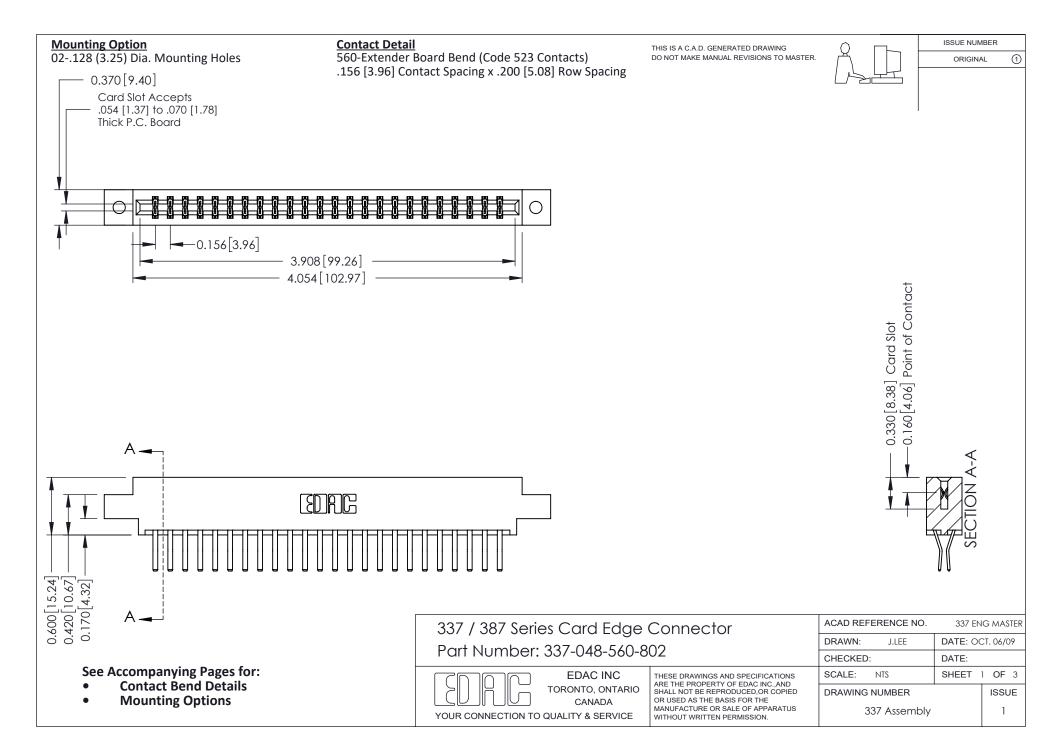

ISSUE NUMBER

ORIGINAL

1



| 337 / 387 Series Card Edge Connector<br>Contact Bend Detail           |                                                                                                                                                                                                  | ACAD REFERENCE NO. 337 E |                  | G MASTER      |
|-----------------------------------------------------------------------|--------------------------------------------------------------------------------------------------------------------------------------------------------------------------------------------------|--------------------------|------------------|---------------|
|                                                                       |