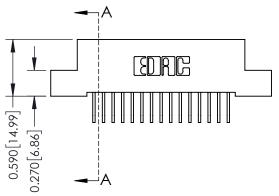

## **Contact Detail**

558-90 Degree Bend (Code 541 Contacts) .100 [2.54] Contact Spacing x .200 [5.08] Row Spacing

0.410[10.41]

**SECTION A-A** 

342 ENG MASTER