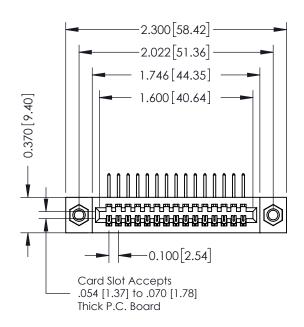

## 342 / 392 Card Edge Connector Part Number: 342-015-558-107

YOUR CONNECTION TO QUALITY & SERVICE

|    | DRAWN: <b>J.LEE</b> | DATE: O | 1 OF 3 |
|----|---------------------|---------|--------|
|    | CHECKED:            | DATE:   |        |
| 5  | SCALE: NTS          | SHEET   | 1 OF 3 |
| ED | DRAWING NUMBER      |         | ISSUE  |
| S  | 342 Assembly        |         | 1      |