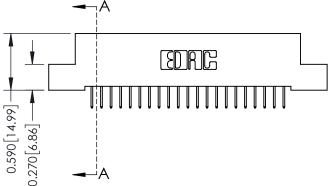

## 0.240 [6.10] Point of Contact 0.410[10.41] SECTION A-A

342 ENG MASTER DATE: OCT. 06/09 J.LEE NTS SHEET 1 OF 3

342 Assembly

THIS IS A C.A.D. GENERATED DRAWING DO NOT MAKE MANUAL REVISIONS TO MASTER. ISSUE NUMBER

ORIGINAL

1

| 342 / 392 Series Card Edge Connector<br>Contact Bend Detail |                                                                                                                                     | ACAD REFERENCE NO. 342 ENG MASTER |             |          |          |
|-------------------------------------------------------------|-------------------------------------------------------------------------------------------------------------------------------------|-----------------------------------|-------------|----------|----------|
|                                                             |                                                                                                                                     | DRAWN:                            | J.LEE       | DATE: OC | T. 06/09 |
|                                                             |                                                                                                                                     | CHECKED:                          |             | DATE:    |          |
| EDAC INC                                                    | ARE THE PROPERTY OF EDAC INC.,AND — SHALL NOT BE REPRODUCED,OR COPIED OR USED AS THE BASIS FOR THE MANUFACTURE OR SALE OF APPARATUS | SCALE:                            | NTS         | SHEET :  | 2 OF 3   |
| TORONTO, ONTARIO                                            |                                                                                                                                     | DRAWING                           | NUMBER      |          | ISSUE    |
| YOUR CONNECTION TO QUALITY & SERVICE                        |                                                                                                                                     | 3                                 | 42 Assembly |          | 1        |