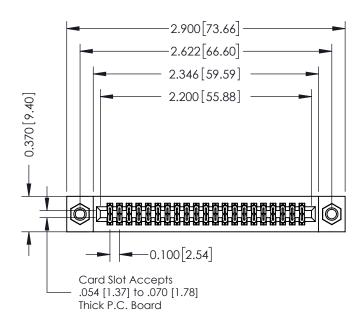

## **See Accompanying Pages for:**

- **Contact Bend Details**
- **Mounting Options**

| 342 / 392 Card Edge Connector |
|-------------------------------|
| Part Number: 342-042-524-207  |

YOUR CONNECTION TO QUALITY & SERVICE

342 ENG MASTER DATE: OCT. 06/09 J.LEE NTS SHEET 1 OF 3

342 Assembly

THIS IS A C.A.D. GENERATED DRAWING DO NOT MAKE MANUAL REVISIONS TO MASTER. ISSUE NUMBER

ORIGINAL

1

| 342 / 392 Series Card Edge Connector<br>Contact Bend Detail |                                                                                                                                     | ACAD REFERENCE NO. 342 ENG MASTER |             |          |          |
|-------------------------------------------------------------|-------------------------------------------------------------------------------------------------------------------------------------|-----------------------------------|-------------|----------|----------|
|                                                             |                                                                                                                                     | DRAWN:                            | J.LEE       | DATE: OC | T. 06/09 |
|                                                             |                                                                                                                                     | CHECKED:                          |             | DATE:    |          |
| EDAC INC                                                    | ARE THE PROPERTY OF EDAC INC.,AND — SHALL NOT BE REPRODUCED,OR COPIED OR USED AS THE BASIS FOR THE MANUFACTURE OR SALE OF APPARATUS | SCALE:                            | NTS         | SHEET :  | 2 OF 3   |
| TORONTO, ONTARIO                                            |                                                                                                                                     | DRAWING                           | NUMBER      |          | ISSUE    |
| YOUR CONNECTION TO QUALITY & SERVICE                        |                                                                                                                                     | 3                                 | 42 Assembly |          | 1        |