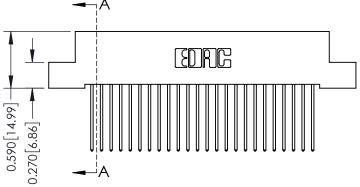

## **Contact Detail**

542-Wire Wrap .025 Sq.(0.64 Sq.) - Tail LG=.655(16.64) .100 [2.54] Contact Spacing x .200 [5.08] Row Spacing

## \_\_\_0.240[6.10] Point of Contact 0.410[10.41] **SECTION A-A**