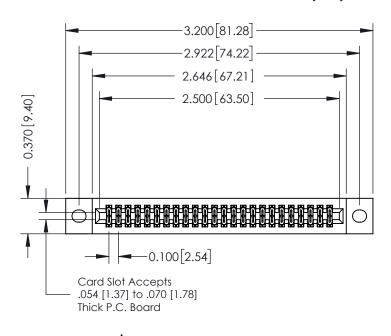

## **See Accompanying Pages for:**

- **Contact Bend Details**
- **Mounting Options**

342 / 392 Card Edge Connector Part Number: 342-048-542-202

342 ENG MASTER J.LEE DATE: OCT. 06/09 SHEET 1 OF 3

342 Assembly