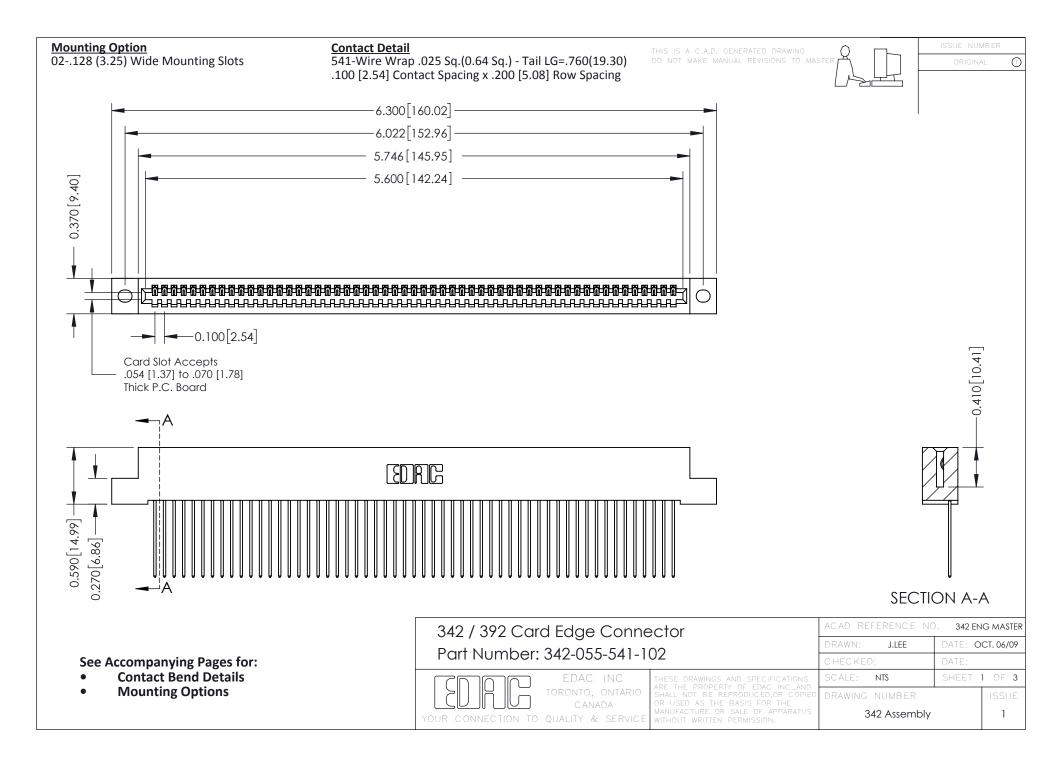

THIS IS A C.A.D. GENERATED DRAWING DO NOT MAKE MANUAL REVISIONS TO MASTER. ISSUE NUMBER

ORIGINAL

1



| 342 / 392 Series Card Edge Connector<br>Contact Bend Detail |                                                                                                                                                                                                  | ACAD REFERENCE NO. 342 ENG MASTER |             |                  |        |
|-------------------------------------------------------------|--------------------------------------------------------------------------------------------------------------------------------------------------------------------------------------------------|-----------------------------------|-------------|------------------|--------|
|