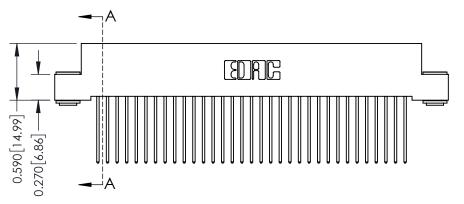

## **See Accompanying Pages for:**

- **Contact Bend Details**
- **Mounting Options**

342 / 392 Card Edge Connector Part Number: 342-066-542-203

YOUR CONNECTION TO QUALITY & SERVICE

342 ENG MASTER J.LEE DATE: OCT. 06/09 SHEET 1 OF 3

342 Assembly

THIS IS A C.A.D. GENERATED DRAWING DO NOT MAKE MANUAL REVISIONS TO MASTER. ISSUE NUMBER

ORIGINAL

1

| 342 / 392 Series Card Edge Connector<br>Contact Bend Detail |                                                                                                                                                                                                  | ACAD REFERENCE NO. 342 ENG MASTER |             |                  |        |
|-------------------------------------------------------------|--------------------------------------------------------------------------------------------------------------------------------------------------------------------------------------------------|-----------------------------------|-------------|------------------|--------|
|                                                             |                                                                                                                                                                                                  | DRAWN:                            | J.LEE       | DATE: OCT. 06/09 |        |
|                                                             |                                                                                                                                                                                                  | CHECKED:                          |             | DATE:            |        |
| TORONTO, ONTARIO                                            | THESE DRAWINGS AND SPECIFICATIONS ARE THE PROPERTY OF EDAC INC. AND SHALL NOT BE REPRODUCED, OR COPIED OR USED AS THE BASIS FOR THE MANUFACTURE OR SALE OF APPARATUS WITHOUT WRITTEN PERMISSION. | SCALE:                            | NTS         | SHEET :          | 2 OF 3 |
|                                                             |                                                                                                                                                                                                  | DRAWING                           | NUMBER      |                  | ISSUE  |
| YOUR CONNECTION TO QUALITY & SERVICE                        |                                                                                                                                                                                                  | 3                                 | 42 Assembly |                  | 1      |