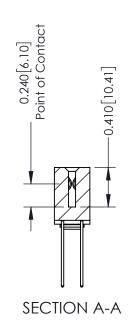

**Mounting Option** 

03-.116 (2.95) I.D. Floating Eyelets

**Contact Detail** 

542-Wire Wrap .025 Sq.(0.64 Sq.) - Tail LG=.655(16.64) .100 [2.54] Contact Spacing x .200 [5.08] Row Spacing

342 Assembly

THIS IS A C.A.D. GENERATED DRAWING DO NOT MAKE MANUAL REVISIONS TO MASTER. ISSUE NUMBER

ORIGINAL

1

| 342 / 392 Series Card Edge Connector<br>Contact Bend Detail |                                                                                                                                                                                                  | ACAD REFERENCE NO. 342 ENG MASTER |             |                  |        |
|-------------------------------------------------------------|--------------------------------------------------------------------------------------------------------------------------------------------------------------------------------------------------|-----------------------------------|-------------|------------------|--------|
|                                                             |                                                                                                                                                                                                  | DRAWN:                            | J.LEE       | DATE: OCT. 06/09 |        |
|                                                             |                                                                                                                                                                                                  | CHECKED:                          |             | DATE:            |        |
| TORONTO, ONTARIO                                            | THESE DRAWINGS AND SPECIFICATIONS ARE THE PROPERTY OF EDAC INC. AND SHALL NOT BE REPRODUCED, OR COPIED OR USED AS THE BASIS FOR THE MANUFACTURE OR SALE OF APPARATUS WITHOUT WRITTEN PERMISSION. | SCALE:                            | NTS         | SHEET :          | 2 OF 3 |
|                                                             |                                                                                                                                                                                                  | DRAWING                           | NUMBER      |                  | ISSUE  |
| YOUR CONNECTION TO QUALITY & SERVICE                        |                                                                                                                                                                                                  | 3                                 | 42 Assembly |                  | 1      |