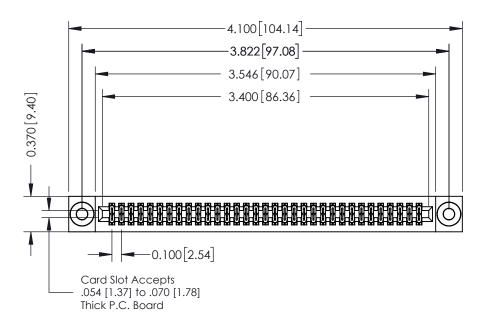

## **See Accompanying Pages for:**

- **Contact Bend Details**
- **Mounting Options**

342 / 392 Card Edge Connector Part Number: 342-066-542-203

YOUR CONNECTION TO QUALITY & SERVICE

342 ENG MASTER J.LEE DATE: OCT. 06/09 SHEET 1 OF 3

342 Assembly

THIS IS A C.A.D. GENERATED DRAWING DO NOT MAKE MANUAL REVISIONS TO MASTER. ISSUE NUMBER

ORIGINAL

1

| 342 / 392 Series Card Edge Connector<br>Contact Bend Detail |                                                                                                                                                                                                  | ACAD REFERENCE NO. 342 ENG MASTER |             |                  |        |
|-------------------------------------------------------------|--------------------------------------------------------------------------------------------------------------------------------------------------------------------------------------------------|-----------------------------------|-------------|------------------|--------|
|                                                             |                                                                                                                                                                                                  | DRAWN:                            | J.LEE       | DATE: OCT. 06/09 |        |
|                                                             |                                                                                                                                                                                                  | CHECKED:                          |             | DATE:            |        |
| TORONTO, ONTARIO                                            | THESE DRAWINGS AND SPECIFICATIONS ARE THE PROPERTY OF EDAC INC. AND SHALL NOT BE REPRODUCED, OR COPIED OR USED AS THE BASIS FOR THE MANUFACTURE OR SALE OF APPARATUS WITHOUT WRITTEN PERMISSION. | SCALE:                            | NTS         | SHEET :          | 2 OF 3 |
|                                                             |                                                                                                                                                                                                  | DRAWING                           | NUMBER      |                  | ISSUE  |
| YOUR CONNECTION TO QUALITY & SERVICE                        |                                                                                                                                                                                                  | 3                                 | 42 Assembly |                  | 1      |