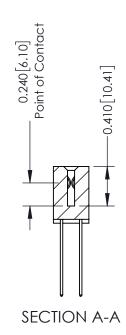

**Mounting Option** 01-No Mounting Lugs **Contact Detail** 

544-Wire Wrap .050x.025(1.27x0.64) - Tail LG=.760(19.30) DO NOT MAKE MANUAL REVISIONS TO MASTER .100 [2.54] Contact Spacing x .200 [5.08] Row Spacing

342 Assembly

THIS IS A C.A.D. GENERATED DRAWING DO NOT MAKE MANUAL REVISIONS TO MASTER. ISSUE NUMBER

ORIGINAL

1

| 342 / 392 Series Card Edge Connector |                                                                                      |          | ACAD REFERENCE NO. 342 ENG MASTER |                  |        |  |
|--------------------------------------|--------------------------------------------------------------------------------------|----------|-----------------------------------|------------------|--------|--|
| Contact Bend Detail                  |                                                                                      | DRAWN:   | J.LEE                             | DATE: OCT. 06/09 |        |  |
|                                      |                                                                                      | CHECKED: |                                   | DATE:            |        |  |
| EDAC INC                             | TORONTO, ONTARIO ARE THE PROPERTY OF EDAC INC.,AND SHALL NOT BE REPRODUCED,OR COPIED | SCALE:   | NTS                               | SHEET :          | 2 OF 3 |  |
|                                      |                                                                                      | DRAWING  | NUMBER                            |                  | ISSUE  |  |
| YOUR CONNECTION TO QUALITY & SERVICE | MANUFACTURE OR SALE OF APPARATUS                                                     | 3        | 42 Assembly                       |                  | 1      |  |