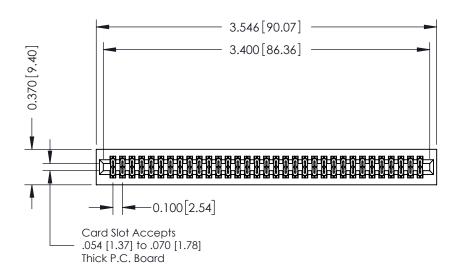

**Mounting Option** 01-No Mounting Lugs **Contact Detail** 

544-Wire Wrap .050x.025(1.27x0.64) - Tail LG=.760(19.30) DO NOT MAKE MANUAL REVISIONS TO MASTER .100 [2.54] Contact Spacing x .200 [5.08] Row Spacing

## **See Accompanying Pages for:**

- **Contact Bend Details**
- **Mounting Options**

342 / 392 Card Edge Connector Part Number: 342-066-544-201

|   | ACAD REFERENCE NO | 342 ENG MASTER                            |  |  |  |
|---|-------------------|-------------------------------------------|--|--|--|
|   | DRAWN: J.LEE      | DATE: OCT. 06/09                          |  |  |  |
|   | CHECKED:          | DATE:                                     |  |  |  |
|   | SCALE: NTS        | DATE: OCT. 06/09<br>DATE:<br>SHEET 1 OF 3 |  |  |  |
| ) | DRAWING NUMBER    | ISSUE                                     |  |  |  |

342 Assembly

THIS IS A C.A.D. GENERATED DRAWING DO NOT MAKE MANUAL REVISIONS TO MASTER. ISSUE NUMBER

ORIGINAL

1

| 342 / 392 Series Card Edge Connector |                                                                                      |          | ACAD REFERENCE NO. 342 ENG MASTER |                  |        |  |
|--------------------------------------|--------------------------------------------------------------------------------------|----------|-----------------------------------|------------------|--------|--|
| Contact Bend Detail                  |                                                                                      | DRAWN:   | J.LEE                             | DATE: OCT. 06/09 |        |  |
|                                      |                                                                                      | CHECKED: |                                   | DATE:            |        |  |
| EDAC INC                             | TORONTO, ONTARIO ARE THE PROPERTY OF EDAC INC.,AND SHALL NOT BE REPRODUCED,OR COPIED | SCALE:   | NTS                               | SHEET :          | 2 OF 3 |  |
|                                      |                                                                                      | DRAWING  | NUMBER                            |                  | ISSUE  |  |
| YOUR CONNECTION TO QUALITY & SERVICE | MANUFACTURE OR SALE OF APPARATUS                                                     | 3        | 42 Assembly                       |                  | 1      |  |