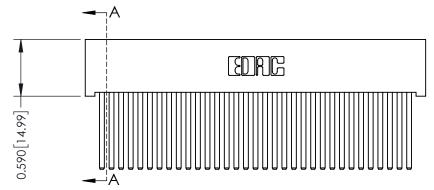

342 Assembly

THIS IS A C.A.D. GENERATED DRAWING DO NOT MAKE MANUAL REVISIONS TO MASTER. ISSUE NUMBER

ORIGINAL

1

| 342 / 392 Series Card Edge Connector |                                                                                      |          | ACAD REFERENCE NO. 342 ENG MASTER |                  |        |  |
|--------------------------------------|--------------------------------------------------------------------------------------|----------|-----------------------------------|------------------|--------|--|
| Contact Bend Detail                  |                                                                                      | DRAWN:   | J.LEE                             | DATE: OCT. 06/09 |        |  |
|                                      |                                                                                      | CHECKED: |                                   | DATE:            |        |  |
| EDAC INC                             | TORONTO, ONTARIO ARE THE PROPERTY OF EDAC INC.,AND SHALL NOT BE REPRODUCED,OR COPIED | SCALE:   | NTS                               | SHEET :          | 2 OF 3 |  |
|                                      |                                                                                      | DRAWING  | NUMBER                            |                  | ISSUE  |  |
| YOUR CONNECTION TO QUALITY & SERVICE | MANUFACTURE OR SALE OF APPARATUS                                                     | 3        | 42 Assembly                       |                  | 1      |  |

THIS IS A C.A.D. GENERATED DRAWING DO NOT MAKE MANUAL REVISIONS TO MASTER

ISSUE NUMBER

ORIGINAL

1

| 342 / 392 Card Edge Conne            | ACAD REFERENCE NO. 342 ENG MASTER                                                                                                                                                               |                |                         |        |
|--------------------------------------|-------------------------------------------------------------------------------------------------------------------------------------------------------------------------------------------------|----------------|-------------------------|--------|
| Mounting Options                     |                                                                                                                                                                                                 | DRAWN: J.LEE   | DATE: <b>OCT. 06/09</b> |        |
| Moorning Ophons                      | CHECKED:                                                                                                                                                                                        | DATE:          |                         |        |
| EDAC INC                             | THESE DRAWINGS AND SPECIFICATIONS ARE THE PROPERTY OF EDAC INC.,AND SHALL NOT BE REPRODUCED,OR COPIED OR USED AS THE BASIS FOR THE MANUFACTURE OR SALE OF APPARATUS WITHOUT WRITTEN PERMISSION. | SCALE: NTS     | SHEET :                 | 3 OF 3 |
| TORONTO, ONTARIO                     |                                                                                                                                                                                                 | DRAWING NUMBER | •                       | ISSUE  |
| YOUR CONNECTION TO QUALITY & SERVICE |                                                                                                                                                                                                 | 342 Assembly   |                         | 1      |