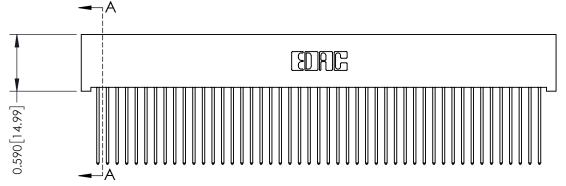

342 / 392 Card Edge Connector Part Number: 342-094-541-201

YOUR CONNECTION TO QUALITY & SERVICE

342 ENG MASTER J.LEE DATE: OCT. 06/09 SHEET 1 OF 3

342 Assembly

THIS IS A C.A.D. GENERATED DRAWING DO NOT MAKE MANUAL REVISIONS TO MASTER. ISSUE NUMBER