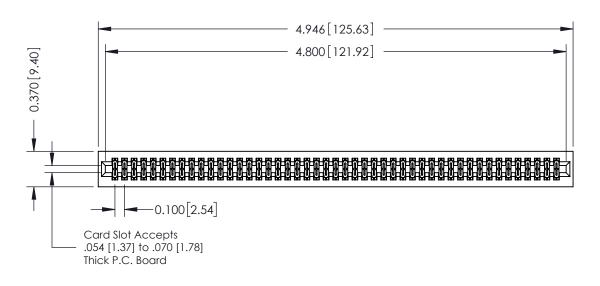

342 / 392 Card Edge Connector Part Number: 342-094-541-201

YOUR CONNECTION TO QUALITY & SERVICE

342 ENG MASTER J.LEE DATE: OCT. 06/09 SHEET 1 OF 3

342 Assembly

THIS IS A C.A.D. GENERATED DRAWING DO NOT MAKE MANUAL REVISIONS TO MASTER. ISSUE NUMBER