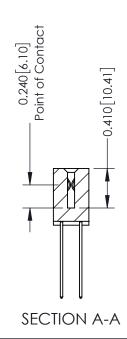

**Mounting Option** 01-No Mounting Lugs **Contact Detail** 

541-Wire Wrap .025 Sq.(0.64 Sq.) - Tail LG=.760(19.30) .100 [2.54] Contact Spacing x .200 [5.08] Row Spacing

**See Accompanying Pages for:** 

- **Contact Bend Details**
- **Mounting Options**

ORIGINAL

1

| 342 / 392 Series Card Edge Connector<br>Contact Bend Detail |                                                                                                                                                                                                  | ACAD REFERENCE NO. 342 ENG MASTER |             |                  |        |
|-------------------------------------------------------------|--------------------------------------------------------------------------------------------------------------------------------------------------------------------------------------------------|-----------------------------------|-------------|------------------|--------|
|                                                             |                                                                                                                                                                                                  | DRAWN:                            | J.LEE       | DATE: OCT. 06/09 |        |
|                                                             |                                                                                                                                                                                                  | CHECKED:                          |             | DATE:            |        |
| TORONTO, ONTARIO                                            | THESE DRAWINGS AND SPECIFICATIONS ARE THE PROPERTY OF EDAC INC. AND SHALL NOT BE REPRODUCED, OR COPIED OR USED AS THE BASIS FOR THE MANUFACTURE OR SALE OF APPARATUS WITHOUT WRITTEN PERMISSION. | SCALE:                            | NTS         | SHEET :          | 2 OF 3 |
|                                                             |                                                                                                                                                                                                  | DRAWING                           | NUMBER      |                  | ISSUE  |
| YOUR CONNECTION TO QUALITY & SERVICE                        |                                                                                                                                                                                                  | 3                                 | 42 Assembly |                  | 1      |