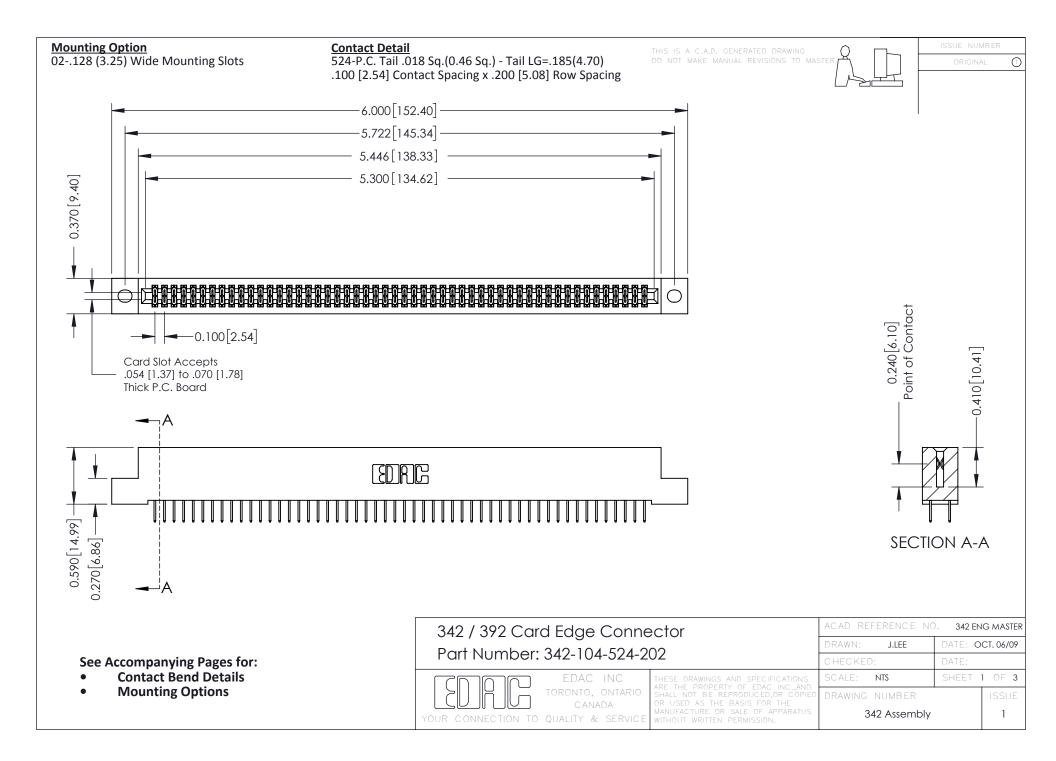

THIS IS A C.A.D. GENERATED DRAWING DO NOT MAKE MANUAL REVISIONS TO MASTER. ISSUE NUMBER

ORIGINAL

1



| 342 / 392 Series Card Edge Connector<br>Contact Bend Detail |                                                                                                                                                                                                  | ACAD REFERENCE NO. 342 ENG MASTER |             |                  |        |
|-------------------------------------------------------------|--------------------------------------------------------------------------------------------------------------------------------------------------------------------------------------------------|-----------------------------------|-------------|------------------|--------|
|