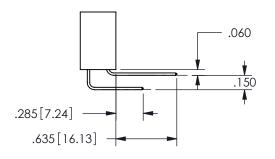

THIS IS A C.A.D. GENERATED DRAWING DO NOT MAKE MANUAL REVISIONS TO MASTER.

ISSUE NUMBER

ORIGINAL

1

Contact Dimensions: 542-Wire Wrap .025 Sq.(0.64 Sq.) - Tail LG=.645(16.38) .100 (2.54) Contact Spacing x .200 (5.08) Row Spacing 345/395 SERIES CARD EDGE CONNECTOR PART NUMBER: 345-006-542-688

EDAC INC TORONTO, ONTARIO CANADA

YOUR CONNECTION TO QUALITY & SERVICE

THESE DRAWINGS AND SPECIFICATIONS ARE THE PROPERTY OF EDAC INC., AND SHALL NOT BE REPRODUCED, OR COPIED OR USED AS THE BASIS FOR THE MANUFACTURE OR SALE OF APPARATUS WITHOUT WRITTEN PERMISSION.