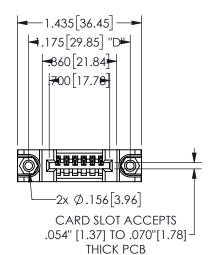

THIS IS A C.A.D. GENERATED DRAWING DO NOT MAKE MANUAL REVISIONS TO MASTER.

ISSUE NUMBER

ORIGINAL

1

Contact Dimensions: 542-Wire Wrap .025 Sq.(0.64 Sq.) - Tail LG=.645(16.38) .100 (2.54) Contact Spacing x .200 (5.08) Row Spacing 345/395 SERIES CARD EDGE CONNECTOR PART NUMBER: 345-006-542-688