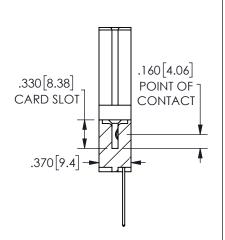

ISSUE NUMBER ORIGINAL

1

**Contact Code 558** 

Contact Code 559

Contact Code 560

INSULATOR MATERIAL: THERMOPLASTIC POLYESTER, UL 94V-0

DAP MATERIAL AVAILABLE UPON REQUEST

CONTACT MATERIAL; COPPER ALLOY CONTACT PLATING: GOLD ON THE MATING AREA, TIN PLATING ON THE CONTACT TAILS, NICKEL UNDERPLATE