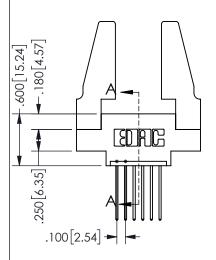

THIS IS A C.A.D. GENERATED DRAWING DO NOT MAKE MANUAL REVISIONS TO MASTER.

ISSUE NUMBER

ORIGINAL

1

Contact Dimensions: 542-Wire Wrap .025 Sq.(0.64 Sq.) - Tail LG=.645(16.38) .100 (2.54) Contact Spacing x .200 (5.08) Row Spacing 345/395 SERIES CARD EDGE CONNECTOR PART NUMBER: 345-006-542-688