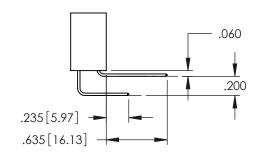

<u>Contact Dimensions:</u>
524-P.C. Tail .018 Sq.(0.46 Sq.) - Tail LG=.175(4.45)
.100 (2.54) Contact Spacing x .200 (5.08) Row Spacing

THIS IS A C.A.D. GENERATED DRAWING

ISSUE NUMBER

POINT OF CONTACT

345-ENG-MASTER

345/395 SERIES CARD EDGE CONNECTOR CONTACT CODE 555,556,558,559,560 DIMENSIONS

YOUR CONNECTION TO QUALITY & SERVICE

ACAD REFERENCE NO. 345-ENG-MASTER DATE:MAY.16/2017 DRAWN: R.STA.MONICA 1:1 SHEET 2 OF 2