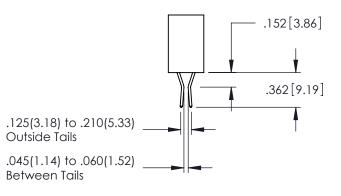

<u>Contact Dimensions:</u>
524-P.C. Tail .018 Sq.(0.46 Sq.) - Tail LG=.175(4.45)
.100 (2.54) Contact Spacing x .200 (5.08) Row Spacing

THIS IS A C.A.D. GENERATED DRAWING

ISSUE NUMBER

POINT OF CONTACT

345-ENG-MASTER

345/395 SERIES CARD EDGE CONNECTOR CONTACT CODE 555,556,558,559,560 DIMENSIONS

YOUR CONNECTION TO QUALITY & SERVICE

ACAD REFERENCE NO. 345-ENG-MASTER DATE:MAY.16/2017 DRAWN: R.STA.MONICA 1:1 SHEET 2 OF 2