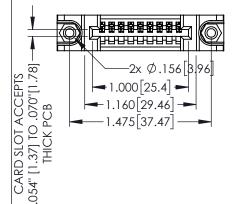

<u>Contact Dimensions:</u>
524-P.C. Tail .018 Sq.(0.46 Sq.) - Tail LG=.175(4.45)
.100 (2.54) Contact Spacing x .200 (5.08) Row Spacing

THIS IS A C.A.D. GENERATED DRAWING

ISSUE NUMBER

POINT OF CONTACT

345-ENG-MASTER

| 160[4.06]   |
|-------------|
| SECTION A-A |
|             |

| PART NUMBER: 345-009-524-688 |                   |                                                                     | DF |
|------------------------------|-------------------|---------------------------------------------------------------------|----|
| I AKI NOMBLK.                | 343-007-324-0     | 00                                                                  | С  |
|                              | EDAC INC          | THESE DRAWINGS AND SPECIFICATIONS                                   | S  |
|                              | TORONTO, ONTARIO  | ARE THE PROPERTY OF EDAC INC.,AND SHALL NOT BE REPRODUCED,OR COPIED | DI |
|                              | CANADA            | OR USED AS THE BASIS FOR THE<br>MANUFACTURE OR SALE OF APPARATUS    |    |
| YOUR CONNECTION TO           | QUALITY & SERVICE | WITHOUT WRITTEN PERMISSION.                                         |    |