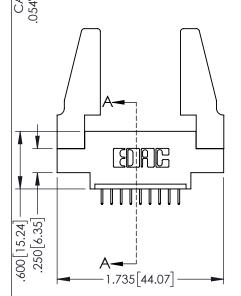

<u>Contact Dimensions:</u>
524-P.C. Tail .018 Sq.(0.46 Sq.) - Tail LG=.175(4.45)
.100 (2.54) Contact Spacing x .200 (5.08) Row Spacing

THIS IS A C.A.D. GENERATED DRAWING

ISSUE NUMBER

POINT OF CONTACT

345-ENG-MASTER

1

- INSULATOR MATERIAL: THERMOPLASTIC PBT BLACK, UL 94V-0
   CONTACT MATERIAL: COPPER TIN ALLOY
- CONTACT MATERIAL; COPPER TIN ALLOY
   CONTACT PLATING: GOLD ON THE MATING AREA, TIN PLATING ON THE CONTACT TAILS, NICKEL UNDERPLATE