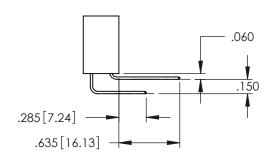

<u>Contact Dimensions:</u>
524-P.C. Tail .018 Sq.(0.46 Sq.) - Tail LG=.175(4.45)
.100 (2.54) Contact Spacing x .200 (5.08) Row Spacing

THIS IS A C.A.D. GENERATED DRAWING

ISSUE NUMBER

POINT OF CONTACT

345-ENG-MASTER

345/395 SERIES CARD EDGE CONNECTOR CONTACT CODE 555,556,558,559,560 DIMENSIONS

YOUR CONNECTION TO QUALITY & SERVICE

ACAD REFERENCE NO. 345-ENG-MASTER DATE:MAY.16/2017 DRAWN: R.STA.MONICA 1:1 SHEET 2 OF 2