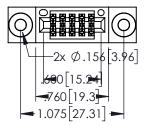

<u>Contact Dimensions:</u>
525-P.C. Tail .018 Sq.(0.46 Sq.) - Tail LG=.150(3.81)
.100 (2.54) Contact Spacing x .200 (5.08) Row Spacing

..330[8.38] CARD SLOT .160[4.06] POINT OF CONTACT

1

- INSULATOR MATERIAL: THERMOPLASTIC PBT BLACK, UL 94V-0
- CONTACT MATERIAL; COPPER TIN ALLOY CONTACT PLATING: GOLD ON THE MATING AREA, TIN PLATING ON THE CONTACT TAILS, NICKEL UNDERPLATE

| 345/395 SERIES CARD EDGE CONNECTOR |
|------------------------------------|
| PART NUMBER: 345-010-525-803       |

| ACAD REFERENCE NO. 345-ENG-MASTER |                 |           |  |  |  |
|-----------------------------------|-----------------|-----------|--|--|--|
| DRAWN: R.STA.MONICA               | DATE: <b>MA</b> | Y.16/2017 |  |  |  |
| CHECKED:                          | DATE:           |           |  |  |  |
| SCALE: 1:1                        | SHEET 1         | OF 2      |  |  |  |
| DRAWING NUMBER                    |                 | ISSUE     |  |  |  |
| 345-ENG-MASTER                    |                 | 1         |  |  |  |