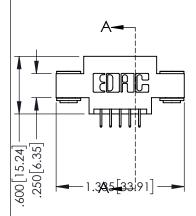

<u>Contact Dimensions:</u>
525-P.C. Tail .018 Sq.(0.46 Sq.) - Tail LG=.150(3.81)
.100 (2.54) Contact Spacing x .200 (5.08) Row Spacing

..330[8.38] CARD SLOT .160[4.06] POINT OF CONTACT

1

- INSULATOR MATERIAL: THERMOPLASTIC PBT BLACK, UL 94V-0
- CONTACT MATERIAL; COPPER TIN ALLOY CONTACT PLATING: GOLD ON THE MATING AREA, TIN PLATING ON THE CONTACT TAILS, NICKEL UNDERPLATE

| 345/395 SERIES CARD EDGE CONNECTOR |
|------------------------------------|
| PART NUMBER: 345-010-525-803       |

| ACAD REFERENCE NO. 345-ENG-MASTER |                 |           |  |  |  |
|-----------------------------------|-----------------|-----------|--|--|--|
| DRAWN: R.STA.MONICA               | DATE: <b>MA</b> | Y.16/2017 |  |  |  |
| CHECKED:                          | DATE:           |           |  |  |  |
| SCALE: 1:1                        | SHEET 1         | OF 2      |  |  |  |
| DRAWING NUMBER                    |                 | ISSUE     |  |  |  |
| 345-ENG-MASTER                    |                 | 1         |  |  |  |