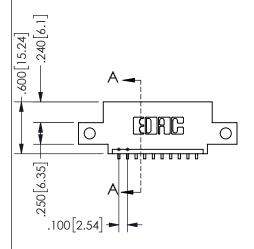

## SECTION A-A

345/395 SERIES CARD EDGE CONNECTOR PART NUMBER: 345-010-559-412

**EDAC INC** TORONTO, ONTARIO CANADA

THESE DRAWINGS AND SPECIFICATIONS ARE THE PROPERTY OF EDAC INC.,AND SHALL NOT BE REPRODUCED, OR COPIED OR USED AS THE BASIS FOR THE MANUFACTURE OR SALE OF APPARATUS WITHOUT WRITTEN PERMISSION.

| ACAD REFERENCE NO.  | 345-ENG-MASTER   |
|---------------------|------------------|
| DRAWN: R.STA.MONICA | DATE:MAY.16/2017 |
| CHECKED:            | DATE:            |
| SCALE: NTS          | SHEET 1 OF 2     |
| DRAWING NUMBER      | ISSUE            |
| 345-ENG-MASTER      | 1                |
|                     |                  |