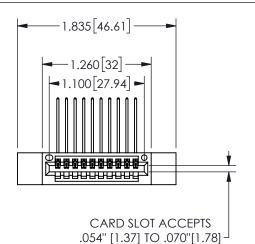

## SECTION A-A

345/395 SERIES CARD EDGE CONNECTOR PART NUMBER: 345-010-559-412

**EDAC INC** TORONTO, ONTARIO CANADA

THESE DRAWINGS AND SPECIFICATIONS ARE THE PROPERTY OF EDAC INC.,AND SHALL NOT BE REPRODUCED, OR COPIED OR USED AS THE BASIS FOR THE MANUFACTURE OR SALE OF APPARATUS WITHOUT WRITTEN PERMISSION.

| ACAD REFERENCE NO.  | 345-ENG-MASTER   |
|---------------------|------------------|
| DRAWN: R.STA.MONICA | DATE:MAY.16/2017 |
| CHECKED:            | DATE:            |
| SCALE: NTS          | SHEET 1 OF 2     |
| DRAWING NUMBER      | ISSUE            |
| 345-ENG-MASTER      | 1                |
|                     |                  |