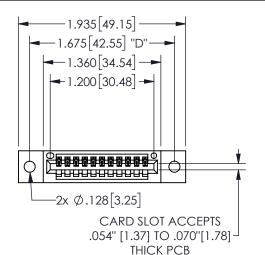

## 345/395 SERIES CARD EDGE CONNECTOR PART NUMBER: 345-011-521-602

YOUR CONNECTION TO QUALITY & SERVICE

**EDAC INC** TORONTO, ONTARIO CANADA

THESE DRAWINGS AND SPECIFICATIONS ARE THE PROPERTY OF EDAC INC.,AND SHALL NOT BE REPRODUCED, OR COPIED OR USED AS THE BASIS FOR THE MANUFACTURE OR SALE OF APPARATUS WITHOUT WRITTEN PERMISSION.

.160 4.06 .330[8.38] POINT OF CARD SLOT CONTACT