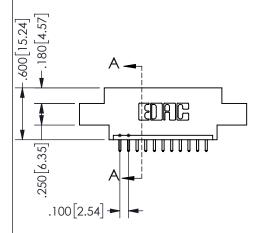

SECTION A-A

ORIGINAL 1

ISSUE NUMBER

**Contact Code 558** 

Contact Code 559

**Contact Code 560** 

INSULATOR MATERIAL: THERMOPLASTIC POLYESTER, UL 94V-0

DAP MATERIAL AVAILABLE UPON REQUEST

CONTACT MATERIAL; COPPER ALLOY

CONTACT PLATING: GOLD ON THE MATING AREA, TIN PLATING ON THE CONTACT TAILS, NICKEL UNDERPLATE

## 345/395 SERIES CARD EDGE CONNECTOR CONTACT CODE 555,556,558,559,560 DIMENSIONS

YOUR CONNECTION TO QUALITY & SERVICE

**EDAC INC** TORONTO, ONTARIO CANADA

THESE DRAWINGS AND SPECIFICATIONS ARE THE PROPERTY OF EDAC INC.,AND SHALL NOT BE REPRODUCED, OR COPIED OR USED AS THE BASIS FOR THE MANUFACTURE OR SALE OF APPARATUS WITHOUT WRITTEN PERMISSION.