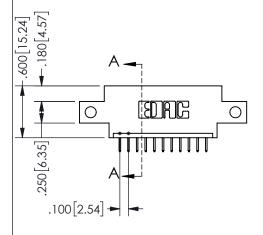

THIS IS A C.A.D. GENERATED DRAWING DO NOT MAKE MANUAL REVISIONS TO MASTER.

ISSUE NUMBER

ORIGINAL

1

-1.935[49.15] **─**1.200 [30.48] **─ CARD SLOT ACCEPTS** .054" [1.37] TO .070"[1.78] <sup>\(\)</sup> THICK PCB

<u>Contact Dimensions:</u>
524-P.C. Tail .018 Sq.(0.46 Sq.) - Tail LG=.175(4.45)
.100 (2.54) Contact Spacing x .200 (5.08) Row Spacing

.160 4.06 .330[8.38] POINT OF CARD SLOT CONTACT

## SECTION A-A

345/395 SERIES CARD EDGE CONNECTOR PART NUMBER: 345-011-524-612

**EDAC INC** TORONTO, ONTARIO CANADA

THESE DRAWINGS AND SPECIFICATIONS ARE THE PROPERTY OF EDAC INC.,AND SHALL NOT BE REPRODUCED, OR COPIED OR USED AS THE BASIS FOR THE MANUFACTURE OR SALE OF APPARATUS WITHOUT WRITTEN PERMISSION.