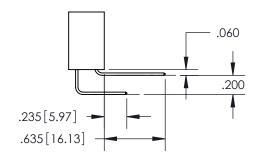

ISSUE NUMBER ORIGINAL

1

**Contact Code 558** 

\*FOR ALL OTHER SPECIFICATIONS REFER TO SHEET 3\*