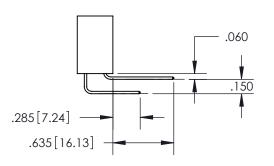

## Contact Code 559

**Contact Code 560** 

- INSULATOR MATERIAL: THERMOPLASTIC POLYESTER, UL 94V-0
- DAP MATERIAL AVAILABLE UPON REQUEST
- CONTACT MATERIAL; COPPER ALLOY

CONTACT PLATING: GOLD ON THE MATING AREA, TIN PLATING ON THE CONTACT TAILS, NICKEL UNDERPLATE

\*FOR ALL OTHER SPECIFICATIONS REFER TO SHEET 3\*