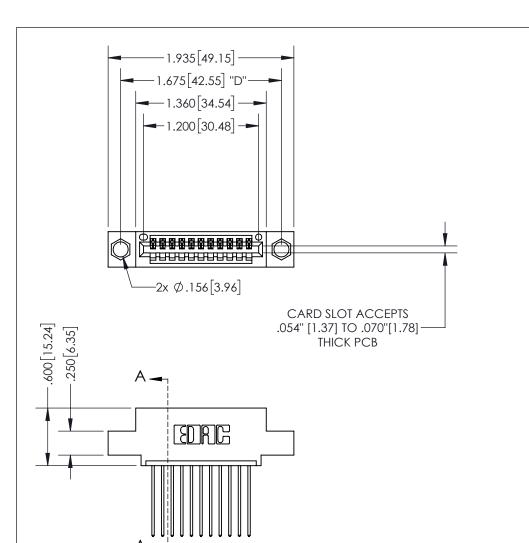

THIS IS A C.A.D. GENERATED DRAWING DO NOT MAKE MANUAL REVISIONS TO MASTER.

.160 4.06

ISSUE NUMBER

1

ORIGINAL

POINT OF CONTACT .330[8.38] -.370[9.4] **CARD SLOT** 

## SECTION A-A

<u>Contact Dimensions:</u> 541-Wire Wrap .025 Sq.(0.64 Sq.) - Tail LG=.750(19.05) .100 (2.54) Contact Spacing x .200 (5.08) Row Spacing

INSULATOR MATERIAL: THERMOPLASTIC PBT, UL 94V-0 CONTACT MATERIAL; COPPER TIN ALLOY CONTACT PLATING: GOLD ON THE MATING AREA, TIN PLATING ON THE CONTACT TAILS, NICKEL UNDERPLATE

345/395 SERIES CARD EDGE CONNECTOR PART NUMBER: 345-011-541-404

YOUR CONNECTION TO QUALITY & SERVICE

**EDAC INC** TORONTO, ONTARIO CANADA

THESE DRAWINGS AND SPECIFICATIONS ARE THE PROPERTY OF EDAC INC.,AND SHALL NOT BE REPRODUCED, OR COPIED OR USED AS THE BASIS FOR THE MANUFACTURE OR SALE OF APPARATUS WITHOUT WRITTEN PERMISSION.