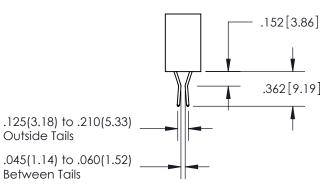

ISSUE NUMBER ORIGINAL

1

**Contact Code 558** 

## Contact Code 559

**Contact Code 560** 

- INSULATOR MATERIAL: THERMOPLASTIC POLYESTER, UL 94V-0
- DAP MATERIAL AVAILABLE UPON REQUEST
- CONTACT MATERIAL; COPPER ALLOY

CONTACT PLATING: GOLD ON THE MATING AREA, TIN PLATING ON THE CONTACT TAILS, NICKEL UNDERPLATE

## 345/395 SERIES CARD EDGE CONNECTOR CONTACT CODE 555,556,558,559,560 DIMENSIONS

YOUR CONNECTION TO QUALITY & SERVICE

**EDAC INC** TORONTO, ONTARIO CANADA

THESE DRAWINGS AND SPECIFICATIONS ARE THE PROPERTY OF EDAC INC.,AND SHALL NOT BE REPRODUCED, OR COPIED OR USED AS THE BASIS FOR THE MANUFACTURE OR SALE OF APPARATUS WITHOUT WRITTEN PERMISSION.