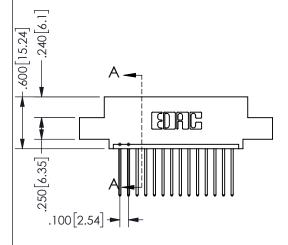

ISSUE NUMBER ORIGINAL

1

**Contact Code 558** 

Contact Code 559

**Contact Code 560** 

INSULATOR MATERIAL: THERMOPLASTIC POLYESTER, UL 94V-0

DAP MATERIAL AVAILABLE UPON REQUEST

CONTACT MATERIAL; COPPER ALLOY CONTACT PLATING: GOLD ON THE MATING AREA, TIN PLATING ON THE CONTACT TAILS, NICKEL UNDERPLATE

345/395 SERIES CARD EDGE CONNECTOR CONTACT CODE 555,556,558,559,560 DIMENSIONS

YOUR CONNECTION TO QUALITY & SERVICE

**EDAC INC** TORONTO, ONTARIO CANADA

THESE DRAWINGS AND SPECIFICATIONS ARE THE PROPERTY OF EDAC INC.,AND SHALL NOT BE REPRODUCED, OR COPIED OR USED AS THE BASIS FOR THE MANUFACTURE OR SALE OF APPARATUS WITHOUT WRITTEN PERMISSION.