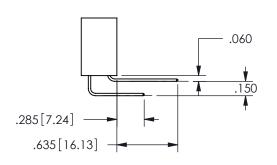

SECTION A A

ORIGINAL

1

<u>Contact Dimensions:</u>
540-Wire Wrap .025 Sq.(0.64 Sq.) - Tail LG=.560(14.22)
.100 (2.54) Contact Spacing x .200 (5.08) Row Spacing

345/395 SERIES CARD EDGE CONNECTOR PART NUMBER: 345-014-540-408