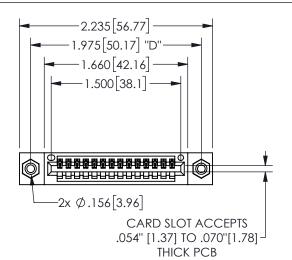

THIS IS A C.A.D. GENERATED DRAWING DO NOT MAKE MANUAL REVISIONS TO MASTER.

.330[8.38]

CARD SLOT

.370 9.4

ISSUE NUMBER

.160 4.06

POINT OF

CONTACT

SECTION A A

ORIGINAL

1

<u>Contact Dimensions:</u>
540-Wire Wrap .025 Sq.(0.64 Sq.) - Tail LG=.560(14.22)
.100 (2.54) Contact Spacing x .200 (5.08) Row Spacing

345/395 SERIES CARD EDGE CONNECTOR PART NUMBER: 345-014-540-408