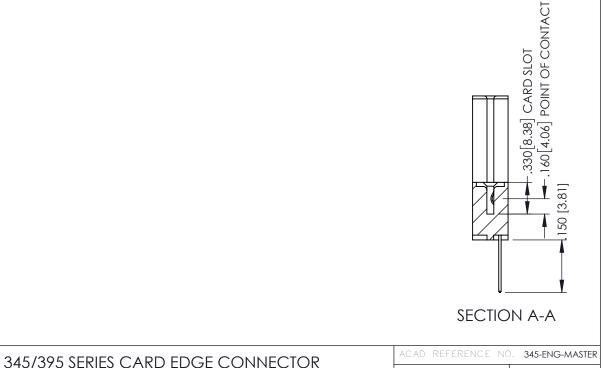

Contact Dimensions: 540-Wire Wrap .025 Sq.(0.64 Sq.) - Tail LG=.560(14.22) .100 (2.54) Contact Spacing x .200 (5.08) Row Spacing

THIS IS A C.A.D. GENERATED DRAWING DO NOT MAKE MANUAL REVISIONS TO MAST

DRAWN: R.STA.MONICA

1:1

345-ENG-MASTER

DATE:MAY.16/2017

OF 2

SHEET 1

ISSUE NUMBER

ORIGINAL

1





- INSULATOR MATERIAL: THERMOPLASTIC PBT BLACK, UL 94V-0
- CONTACT MATERIAL; COPPER TIN ALLOY
   CONTACT PLATING: GOLD ON THE MATING AREA, TIN PLATING ON THE CONTACT TAILS, NICKEL UNDERPLATE



| PART NUMBER: 345-015-540-188                                                                                                                                                                                                 |                                       |  |  |
|------------------------------------------------------------------------------------------------------------------------------------------------------------------------------------------------------------------------------|---------------------------------------|--|--|
| EDAC INC TORONTO, ONTARIO CANADA  YOUR CONNECTION TO QUALITY & SERVICE THESE DRAWINGS AND SPECIA ARE THE PROPERTY OF EDAC SHALL NOT BE REPRODUCED OR USED AS THE BASIS FOR MANUFACTURE OR SALE OF A MANUFACTURE OR SALE OF A | INC.,A<br>,OR COF<br>R THE<br>A