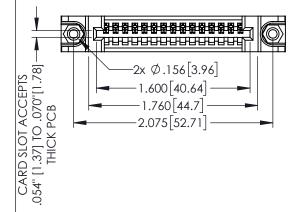

Contact Dimensions: 540-Wire Wrap .025 Sq.(0.64 Sq.) - Tail LG=.560(14.22) .100 (2.54) Contact Spacing x .200 (5.08) Row Spacing

THIS IS A C.A.D. GENERATED DRAWING DO NOT MAKE MANUAL REVISIONS TO MAST

DRAWN: R.STA.MONICA