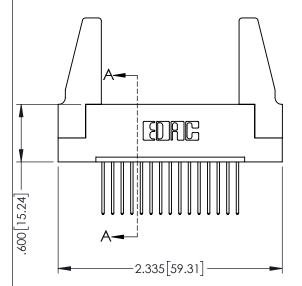

Contact Dimensions: 540-Wire Wrap .025 Sq.(0.64 Sq.) - Tail LG=.560(14.22) .100 (2.54) Contact Spacing x .200 (5.08) Row Spacing

THIS IS A C.A.D. GENERATED DRAWING DO NOT MAKE MANUAL REVISIONS TO MAST

DRAWN: R.STA.MONICA