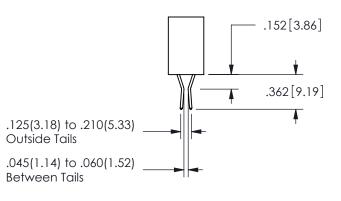

SECTION A-A

ORIGINAL 1

ISSUE NUMBER

**Contact Code 558** 

Contact Code 559

**Contact Code 560** 

- INSULATOR MATERIAL: THERMOPLASTIC POLYESTER, UL 94V-0 DAP MATERIAL AVAILABLE UPON REQUEST
- CONTACT MATERIAL; COPPER ALLOY