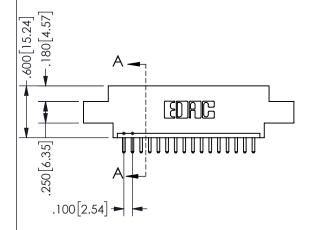

THIS IS A C.A.D. GENERATED DRAWING -2.435[61.85] DO NOT MAKE MANUAL REVISIONS TO MASTER. 2.175[55.25] "D" 1.860 47.24 1.700 43.18

ISSUE NUMBER ORIGINAL 1

CARD SLOT ACCEPTS .054" [1.37] TO .070"[1.78] THICK PCB

-2x Ø.128[3.25]

.160 4.06 .330[8.38] POINT OF CARD SLOT CONTACT

<u>Contact Dimensions:</u>
520-P.C. Tail .030x.018(0.76x0.46) - Tail LG=.175(4.45)
.100 (2.54) Contact Spacing x .200 (5.08) Row Spacing

345/395 SERIES CARD EDGE CONNECTOR PART NUMBER: 345-016-520-602