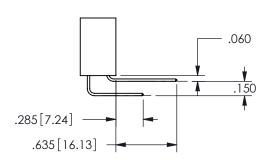

SECTION A-A

ORIGINAL 1

ISSUE NUMBER

**Contact Code 558** 

Contact Code 559

**Contact Code 560** 

- INSULATOR MATERIAL: THERMOPLASTIC POLYESTER, UL 94V-0 DAP MATERIAL AVAILABLE UPON REQUEST
- CONTACT MATERIAL; COPPER ALLOY