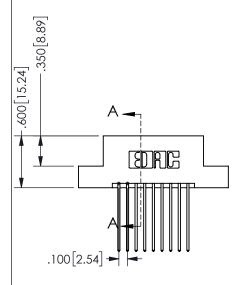

## Contact Dimensions: 541-Wire Wrap .025 Sq.(0.64 Sq.) - Tail LG=.750(19.05) .100 (2.54) Contact Spacing x .200 (5.08) Row Spacing

345/395 SERIES CARD EDGE CONNECTOR PART NUMBER: 345-018-541-204

YOUR CONNECTION TO QUALITY & SERVICE

## SECTION A A

ISSUE NUMBER ORIGINAL

1

**Contact Code 558** 

Contact Code 559

**Contact Code 560** 

INSULATOR MATERIAL: THERMOPLASTIC POLYESTER, UL 94V-0 DAP MATERIAL AVAILABLE UPON REQUEST

CONTACT MATERIAL; COPPER ALLOY CONTACT PLATING: GOLD ON THE MATING AREA, TIN PLATING ON THE CONTACT TAILS, NICKEL UNDERPLATE