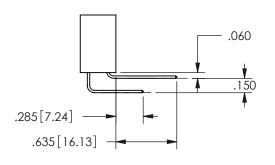

## SECTION A A

ISSUE NUMBER ORIGINAL

1

**Contact Code 558** 

Contact Code 559

**Contact Code 560** 

INSULATOR MATERIAL: THERMOPLASTIC POLYESTER, UL 94V-0 DAP MATERIAL AVAILABLE UPON REQUEST

CONTACT MATERIAL; COPPER ALLOY CONTACT PLATING: GOLD ON THE MATING AREA, TIN PLATING ON THE CONTACT TAILS, NICKEL UNDERPLATE

## 345/395 SERIES CARD EDGE CONNECTOR CONTACT CODE 555,556,558,559,560 DIMENSIONS

YOUR CONNECTION TO QUALITY & SERVICE

**EDAC INC** TORONTO, ONTARIO CANADA

THESE DRAWINGS AND SPECIFICATIONS ARE THE PROPERTY OF EDAC INC.,AND SHALL NOT BE REPRODUCED, OR COPIED OR USED AS THE BASIS FOR THE MANUFACTURE OR SALE OF APPARATUS WITHOUT WRITTEN PERMISSION.