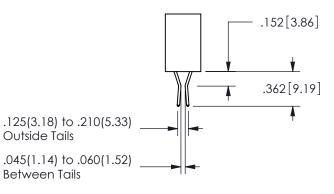

## SECTION A A

ISSUE NUMBER ORIGINAL

1

**Contact Code 558** 

Contact Code 559

**Contact Code 560** 

INSULATOR MATERIAL: THERMOPLASTIC POLYESTER, UL 94V-0 DAP MATERIAL AVAILABLE UPON REQUEST

CONTACT MATERIAL; COPPER ALLOY CONTACT PLATING: GOLD ON THE MATING AREA, TIN PLATING ON THE CONTACT TAILS, NICKEL UNDERPLATE

## 345/395 SERIES CARD EDGE CONNECTOR CONTACT CODE 555,556,558,559,560 DIMENSIONS

YOUR CONNECTION TO QUALITY & SERVICE

**EDAC INC** TORONTO, ONTARIO CANADA

THESE DRAWINGS AND SPECIFICATIONS ARE THE PROPERTY OF EDAC INC.,AND SHALL NOT BE REPRODUCED, OR COPIED OR USED AS THE BASIS FOR THE MANUFACTURE OR SALE OF APPARATUS WITHOUT WRITTEN PERMISSION.