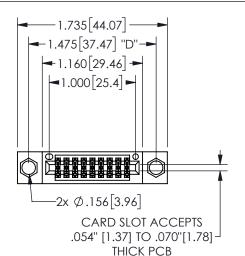

THIS IS A C.A.D. GENERATED DRAWING DO NOT MAKE MANUAL REVISIONS TO MASTER.



ISSUE NUMBER

ORIGINAL

1





## Contact Dimensions: 541-Wire Wrap .025 Sq.(0.64 Sq.) - Tail LG=.750(19.05) .100 (2.54) Contact Spacing x .200 (5.08) Row Spacing

345/395 SERIES CARD EDGE CONNECTOR PART NUMBER: 345-018-541-204

YOUR CONNECTION TO QUALITY & SERVICE

**EDAC INC** TORONTO, ONTARIO CANADA

THESE DRAWINGS AND SPECIFICATIONS ARE THE PROPERTY OF EDAC INC., AND SHALL NOT BE REPRODUCED, OR COPIED OR USED AS THE BASIS FOR THE MANUFACTURE OR SALE OF APPARATUS WITHOUT WRITTEN PERMISSION.

| SECTION A-A         |     |                  |       |
|---------------------|-----|------------------|-------|
| ACAD REFERENCE NO.  |     | 345-ENG-MASTER   |       |
| DRAWN: R.STA.MONICA |     | DATE:MAY.16/2017 |       |
| CHECKED:            |     | DATE:            |       |
| SCALE:              | NTS | SHEET