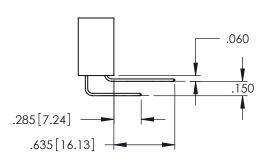

Contact Dimensions: 558-90 Degree Bend (Code 541 Contacts) See Sheet 2 for Contact Code 555, 556, 558, 559, 560 Dimensions

1

345/395 SERIES CARD EDGE CONNECTOR PART NUMBER: 345-019-558-608

YOUR CONNECTION TO QUALITY & SERVICE