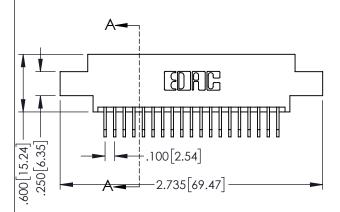

Contact Dimensions: 558-90 Degree Bend (Code 541 Contacts) See Sheet 2 for Contact Code 555, 556, 558, 559, 560 Dimensions

1

345/395 SERIES CARD EDGE CONNECTOR PART NUMBER: 345-019-558-608

YOUR CONNECTION TO QUALITY & SERVICE

DRAWN: R.STA.MONICA DATE:MAY.16/2017 1:1 SHEET 1 OF 2 345-ENG-MASTER

ACAD REFERENCE NO. 345-ENG-MASTER

INSULATOR MATERIAL: THERMOPLASTIC PBT BLACK, UL 94V-0 CONTACT MATERIAL COPPER TIN ALLOY

|   | OUT IT TO THE TELL THE THE TELL THE THE TELL THE |
|---|--------------------------------------------------------------------------------------------------------------------------------------------------------------------------------------------------------------------------------------------------------------------------------------------------------------------------------------------------------------------------------------------------------------------------------------------------------------------------------------------------------------------------------------------------------------------------------------------------------------------------------------------------------------------------------------------------------------------------------------------------------------------------------------------------------------------------------------------------------------------------------------------------------------------------------------------------------------------------------------------------------------------------------------------------------------------------------------------------------------------------------------------------------------------------------------------------------------------------------------------------------------------------------------------------------------------------------------------------------------------------------------------------------------------------------------------------------------------------------------------------------------------------------------------------------------------------------------------------------------------------------------------------------------------------------------------------------------------------------------------------------------------------------------------------------------------------------------------------------------------------------------------------------------------------------------------------------------------------------------------------------------------------------------------------------------------------------------------------------------------------------|
| • | CONTACT PLATING: GOLD ON THE MATING AREA, TIN PLATING                                                                                                                                                                                                                                                                                                                                                                                                                                                                                                                                                                                                                                                                                                                                                                                                                                                                                                                                                                                                                                                                                                                                                                                                                                                                                                                                                                                                                                                                                                                                                                                                                                                                                                                                                                                                                                                                                                                                                                                                                                                                          |
|   | ON THE CONTACT TAILS, NICKEL UNDERPLATE                                                                                                                                                                                                                                                                                                                                                                                                                                                                                                                                                                                                                                                                                                                                                                                                                                                                                                                                                                                                                                                                                                                                                                                                                                                                                                                                                                                                                                                                                                                                                                                                                                                                                                                                                                                                                                                                                                                                                                                                                                                                                        |