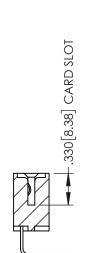

**SECTION A-A** 

**Contact Code 558** 

Contact Code 559

Contact Code 560

INSULATOR MATERIAL: THERMOPLASTIC POLYESTER, UL 94V-0

DAP MATERIAL AVAILABLE UPON REQUEST

CONTACT MATERIAL; COPPER ALLOY CONTACT PLATING: GOLD ON THE MATING AREA, TIN PLATING ON THE CONTACT TAILS, NICKEL UNDERPLATE

345/395 SERIES CARD EDGE CONNECTOR CONTACT CODE 555,556,558,559,560 DIMENSIONS

YOUR CONNECTION TO QUALITY & SERVICE

ACAD REFERENCE NO. 345-ENG-MASTER DATE:MAY.16/2017 DRAWN: R.STA.MONICA 1:1 SHEET 2 OF 2 345-ENG-MASTER