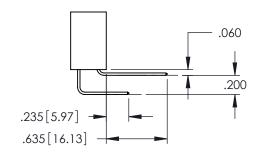

**SECTION A-A** 

**Contact Code 558** 

Contact Code 559

Contact Code 560

INSULATOR MATERIAL: THERMOPLASTIC POLYESTER, UL 94V-0

DAP MATERIAL AVAILABLE UPON REQUEST

CONTACT MATERIAL; COPPER ALLOY CONTACT PLATING: GOLD ON THE MATING AREA, TIN PLATING ON THE CONTACT TAILS, NICKEL UNDERPLATE

345/395 SERIES CARD EDGE CONNECTOR CONTACT CODE 555,556,558,559,560 DIMENSIONS

YOUR CONNECTION TO QUALITY & SERVICE

ACAD REFERENCE NO. 345-ENG-MASTER DATE:MAY.16/2017 DRAWN: R.STA.MONICA 1:1 SHEET 2 OF 2 345-ENG-MASTER