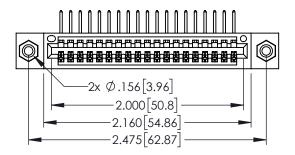

Contact Dimensions: 558-90 Degree Bend (Code 541 Contacts) See Sheet 2 for Contact Code 555, 556, 558, 559, 560 Dimensions

1

345/395 SERIES CARD EDGE CONNECTOR PART NUMBER: 345-019-558-608

YOUR CONNECTION TO QUALITY & SERVICE

DRAWN: R.STA.MONICA DATE:MAY.16/2017 1:1 SHEET 1 OF 2 345-ENG-MASTER

ACAD REFERENCE NO. 345-ENG-MASTER

INSULATOR MATERIAL: THERMOPLASTIC PBT BLACK, UL 94V-0 CONTACT MATERIAL COPPER TIN ALLOY

|   | OUT IT TO THE TELL THE THE TELL THE THE TELL THE |
|---|--------------------------------------------------------------------------------------------------------------------------------------------------------------------------------------------------------------------------------------------------------------------------------------------------------------------------------------------------------------------------------------------------------------------------------------------------------------------------------------------------------------------------------------------------------------------------------------------------------------------------------------------------------------------------------------------------------------------------------------------------------------------------------------------------------------------------------------------------------------------------------------------------------------------------------------------------------------------------------------------------------------------------------------------------------------------------------------------------------------------------------------------------------------------------------------------------------------------------------------------------------------------------------------------------------------------------------------------------------------------------------------------------------------------------------------------------------------------------------------------------------------------------------------------------------------------------------------------------------------------------------------------------------------------------------------------------------------------------------------------------------------------------------------------------------------------------------------------------------------------------------------------------------------------------------------------------------------------------------------------------------------------------------------------------------------------------------------------------------------------------------|
| • | CONTACT PLATING: GOLD ON THE MATING AREA, TIN PLATING                                                                                                                                                                                                                                                                                                                                                                                                                                                                                                                                                                                                                                                                                                                                                                                                                                                                                                                                                                                                                                                                                                                                                                                                                                                                                                                                                                                                                                                                                                                                                                                                                                                                                                                                                                                                                                                                                                                                                                                                                                                                          |
|   | ON THE CONTACT TAILS, NICKEL UNDERPLATE                                                                                                                                                                                                                                                                                                                                                                                                                                                                                                                                                                                                                                                                                                                                                                                                                                                                                                                                                                                                                                                                                                                                                                                                                                                                                                                                                                                                                                                                                                                                                                                                                                                                                                                                                                                                                                                                                                                                                                                                                                                                                        |