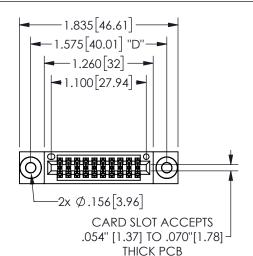

.160 4.06 .330[8.38] POINT OF CARD SLOT CONTACT .370 9.4

345/395 SERIES CARD EDGE CONNECTOR PART NUMBER: 345-020-523-203

YOUR CONNECTION TO QUALITY & SERVICE

**EDAC INC** TORONTO, ONTARIO CANADA

THESE DRAWINGS AND SPECIFICATIONS ARE THE PROPERTY OF EDAC INC.,AND SHALL NOT BE REPRODUCED, OR COPIED OR USED AS THE BASIS FOR THE MANUFACTURE OR SALE OF APPARATUS WITHOUT WRITTEN PERMISSION.