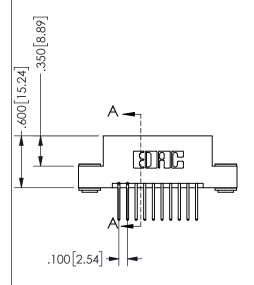

.160 4.06 .330[8.38] POINT OF CARD SLOT CONTACT .370 9.4

345/395 SERIES CARD EDGE CONNECTOR PART NUMBER: 345-020-523-203

YOUR CONNECTION TO QUALITY & SERVICE

**EDAC INC** TORONTO, ONTARIO CANADA

THESE DRAWINGS AND SPECIFICATIONS ARE THE PROPERTY OF EDAC INC.,AND SHALL NOT BE REPRODUCED, OR COPIED OR USED AS THE BASIS FOR THE MANUFACTURE OR SALE OF APPARATUS WITHOUT WRITTEN PERMISSION.