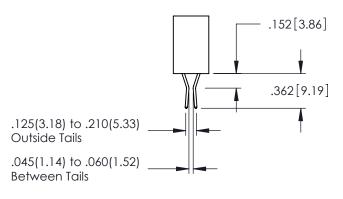

YOUR CONNECTION TO QUALITY & SERVICE

SECTION A-A

.107 [2.72] .082 [2.08] .157 [4] .232 [5.89] .125(3.18) to .210(5.33) .125(3.18) to .210(5.33) Outside Tails Outside Tails .045(1.14) to .060(1.52) .045(1.14) to .060(1.52) Between Tails Between Tails **Contact Code 555 Contact Code 556** 