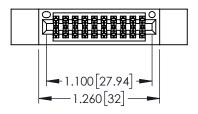

| 345/395 SERIES CARD EDGE CONNECTOR |
|------------------------------------|
| PART NUMBER: 345-020-525-812       |

TORONTO, ONTARIO CANADA

SHALL NOT BE REPRODUCED, OR C OR USED AS THE BASIS FOR THE MANUFACTURE OR SALE OF APPAR SERVICE WITHOUT WRITTEN PERMISSION

<u>Contact Dimensions:</u>
525-P.C. Tail .018 Sq.(0.46 Sq.) - Tail LG=.150(3.81)
.100 (2.54) Contact Spacing x .200 (5.08) Row Spacing

THIS IS A C.A.D. GENERATED DRAWING DO NOT MAKE MANUAL REVISIONS TO MAST