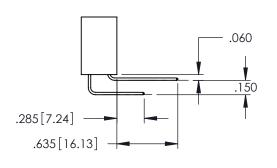

YOUR CONNECTION TO QUALITY & SERVICE

SECTION A-A

.107 [2.72] .082 [2.08] .157 [4] .232 [5.89] .125(3.18) to .210(5.33) .125(3.18) to .210(5.33) Outside Tails Outside Tails .045(1.14) to .060(1.52) .045(1.14) to .060(1.52) Between Tails Between Tails **Contact Code 555 Contact Code 556** 