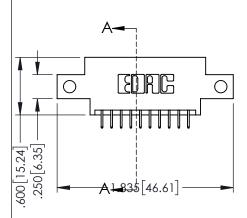

| 345/395 SERIES CARD EDGE CONNECTOR |
|------------------------------------|
| PART NUMBER: 345-020-525-812       |

TORONTO, ONTARIO CANADA

SHALL NOT BE REPRODUCED, OR C OR USED AS THE BASIS FOR THE MANUFACTURE OR SALE OF APPAR SERVICE WITHOUT WRITTEN PERMISSION

<u>Contact Dimensions:</u>
525-P.C. Tail .018 Sq.(0.46 Sq.) - Tail LG=.150(3.81)
.100 (2.54) Contact Spacing x .200 (5.08) Row Spacing

THIS IS A C.A.D. GENERATED DRAWING DO NOT MAKE MANUAL REVISIONS TO MAST

1220F NOWBER

ORIGINAL

1

- INSULATOR MATERIAL: THERMOPLASTIC PBT BLACK, UL 94V-0
- CONTACT MATERIAL; COPPER TIN ALLOY
   CONTACT PLATING: GOLD ON THE MATING AREA, TIN PLATING ON THE CONTACT TAILS, NICKEL UNDERPLATE