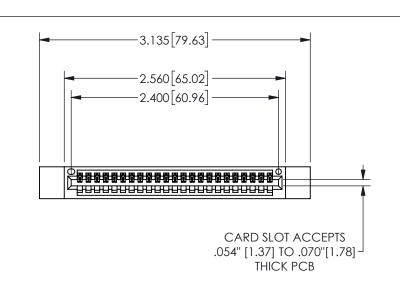

THIS IS A C.A.D. GENERATED DRAWING DO NOT MAKE MANUAL REVISIONS TO MASTER.

ISSUE NUMBER

ORIGINAL

1

.160 4.06 .330[8.38] POINT OF CARD SLOT CONTACT

.240[6.1] 600 15.24 250 [6.35] .100[2.54]

<u>Contact Dimensions:</u>
520-P.C. Tail .030x.018(0.76x0.46) - Tail LG=.175(4.45)
.100 (2.54) Contact Spacing x .200 (5.08) Row Spacing

345/395 SERIES CARD EDGE CONNECTOR PART NUMBER: 345-023-520-412

YOUR CONNECTION TO QUALITY & SERVICE

**EDAC INC** TORONTO, ONTARIO CANADA

THESE DRAWINGS AND SPECIFICATIONS ARE THE PROPERTY OF EDAC INC.,AND SHALL NOT BE REPRODUCED, OR COPIED OR USED AS THE BASIS FOR THE MANUFACTURE OR SALE OF APPARATUS WITHOUT WRITTEN PERMISSION.