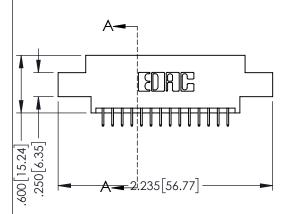

<u>Contact Dimensions:</u>
525-P.C. Tail .018 Sq.(0.46 Sq.) - Tail LG=.150(3.81)
.100 (2.54) Contact Spacing x .200 (5.08) Row Spacing

..330[8.38] CARD SLOT .160[4.06] POINT OF CONTACT

345/395 SERIES CARD EDGE CONNECTOR PART NUMBER: 345-028-525-804

ACAD REFERENCE NO. 345-ENG-MASTER

**SECTION A-A** 

INSULATOR MATERIAL: THERMOPLASTIC PBT BLACK, UL 94V-0

CONTACT MATERIAL; COPPER TIN ALLOY

CONTACT PLATING: GOLD ON THE MATING AREA, TIN PLATING ON THE CONTACT TAILS, NICKEL UNDERPLATE