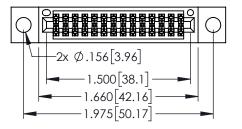

<u>Contact Dimensions:</u>
525-P.C. Tail .018 Sq.(0.46 Sq.) - Tail LG=.150(3.81)
.100 (2.54) Contact Spacing x .200 (5.08) Row Spacing

..330[8.38] CARD SLOT .160[4.06] POINT OF CONTACT

345/395 SERIES CARD EDGE CONNECTOR PART NUMBER: 345-028-525-804