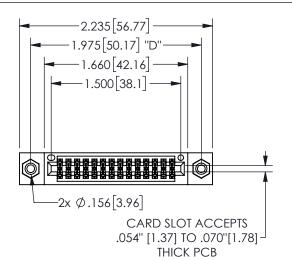

## 345/395 SERIES CARD EDGE CONNECTOR PART NUMBER: 345-028-556-808

YOUR CONNECTION TO QUALITY & SERVICE

**EDAC INC** TORONTO, ONTARIO CANADA

THESE DRAWINGS AND SPECIFICATIONS ARE THE PROPERTY OF EDAC INC.,AND SHALL NOT BE REPRODUCED, OR COPIED OR USED AS THE BASIS FOR THE MANUFACTURE OR SALE OF APPARATUS WITHOUT WRITTEN PERMISSION.