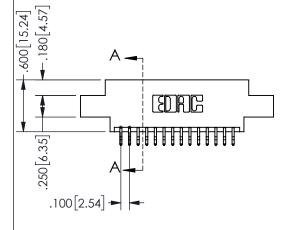

SECTION A-A

ISSUE NUMBER ORIGINAL

1

**Contact Code 558** 

Contact Code 559

**Contact Code 560** 

INSULATOR MATERIAL: THERMOPLASTIC POLYESTER, UL 94V-0

DAP MATERIAL AVAILABLE UPON REQUEST

CONTACT MATERIAL; COPPER ALLOY CONTACT PLATING: GOLD ON THE MATING AREA, TIN PLATING ON THE CONTACT TAILS, NICKEL UNDERPLATE

345/395 SERIES CARD EDGE CONNECTOR CONTACT CODE 555,556,558,559,560 DIMENSIONS