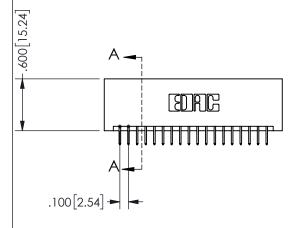

THIS IS A C.A.D. GENERATED DRAWING DO NOT MAKE MANUAL REVISIONS TO MASTER.

ISSUE NUMBER

ORIGINAL

1

<u>Contact Dimensions:</u>
524-P.C. Tail .018 Sq.(0.46 Sq.) - Tail LG=.175(4.45)
.100 (2.54) Contact Spacing x .200 (5.08) Row Spacing

.160 4.06 .330[8.38] POINT OF CARD SLOT CONTACT