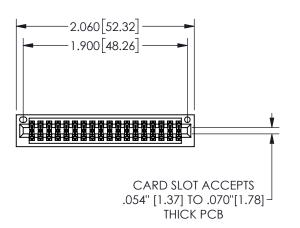

## **SECTION A-A**

345/395 SERIES CARD EDGE CONNECTOR PART NUMBER: 345-036-524-201

**EDAC INC** TORONTO, ONTARIO CANADA

THESE DRAWINGS AND SPECIFICATIONS ARE THE PROPERTY OF EDAC INC.,AND SHALL NOT BE REPRODUCED, OR COPIED OR USED AS THE BASIS FOR THE MANUFACTURE OR SALE OF APPARATUS WITHOUT WRITTEN PERMISSION.