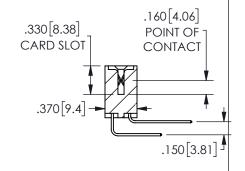

<u>Contact Dimensions:</u>
559-90 Degree Bend (Code 541 Contacts)
See Sheet 2 for Contact Code 555, 556, 558, 559, 560 **Dimensions** 

ORIGINAL 1

ISSUE NUMBER

**Contact Code 558** 

Contact Code 559

**Contact Code 560** 

INSULATOR MATERIAL: THERMOPLASTIC POLYESTER, UL 94V-0 DAP MATERIAL AVAILABLE UPON REQUEST

CONTACT MATERIAL; COPPER ALLOY CONTACT PLATING: GOLD ON THE MATING AREA, TIN PLATING ON THE CONTACT TAILS, NICKEL UNDERPLATE

345/395 SERIES CARD EDGE CONNECTOR CONTACT CODE 555,556,558,559,560 DIMENSIONS

YOUR CONNECTION TO QUALITY & SERVICE

**EDAC INC** TORONTO, ONTARIO CANADA

THESE DRAWINGS AND SPECIFICATIONS ARE THE PROPERTY OF EDAC INC.,AND SHALL NOT BE REPRODUCED, OR COPIED OR USED AS THE BASIS FOR THE MANUFACTURE OR SALE OF APPARATUS WITHOUT WRITTEN PERMISSION.