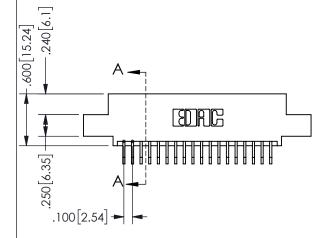

THIS IS A C.A.D. GENERATED DRAWING -2.635[66.93] DO NOT MAKE MANUAL REVISIONS TO MASTER. 2.375[60.33] "D' 2.060 52.32 1.900 48.26

ISSUE NUMBER ORIGINAL

-2x Ø.156[3.96]

CARD SLOT ACCEPTS .054" [1.37] TO .070"[1.78] <sup>\(\)</sup> THICK PCB

## SECTION A-A

345/395 SERIES CARD EDGE CONNECTOR PART NUMBER: 345-036-559-508

YOUR CONNECTION TO QUALITY & SERVICE

**EDAC INC** TORONTO, ONTARIO CANADA

THESE DRAWINGS AND SPECIFICATIONS ARE THE PROPERTY OF EDAC INC.,AND SHALL NOT BE REPRODUCED, OR COPIED OR USED AS THE BASIS FOR THE MANUFACTURE OR SALE OF APPARATUS WITHOUT WRITTEN PERMISSION.

| 020110117171        |                 |       |  |
|---------------------|-----------------|-------|--|
| ACAD REFERENCE NO.  | 345-ENG-MASTER  |       |  |
| DRAWN: R.STA.MONICA | DATEMAY.16/2017 |       |  |
| CHECKED:            | DATE:           |       |  |
| SCALE: NTS          | SHEET 1         | OF 2  |  |
| DRAWING NUMBER      |                 | ISSUE |  |
| 345-ENG-MASTER      |                 | 1     |  |
|                     |                 |       |  |