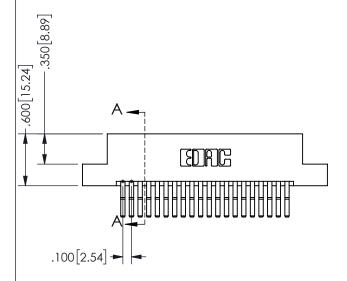

**SECTION A-A** 

.160 4.06 .330[8.38] POINT OF CARD SLOT CONTACT .370 9.4

ORIGINAL 1

ISSUE NUMBER

**Contact Code 558** 

Contact Code 559

**Contact Code 560** 

INSULATOR MATERIAL: THERMOPLASTIC POLYESTER, UL 94V-0 DAP MATERIAL AVAILABLE UPON REQUEST

CONTACT MATERIAL; COPPER ALLOY CONTACT PLATING: GOLD ON THE MATING AREA, TIN PLATING ON THE CONTACT TAILS, NICKEL UNDERPLATE

345/395 SERIES CARD EDGE CONNECTOR CONTACT CODE 555,556,558,559,560 DIMENSIONS