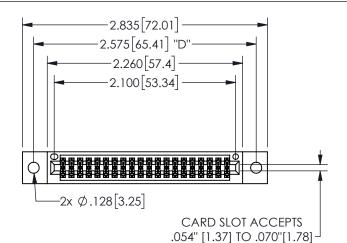

## <u>Contact Dimensions:</u> 560-Extender Board Bend (Code 523 Contacts) See Sheet 2 for Contact Code 555, 556, 558, 559, 560 **Dimensions**

345/395 SERIES CARD EDGE CONNECTOR PART NUMBER: 345-040-560-202

| ACAD REFERENCE NO.  | 345-ENG-MASTER   |  |
|---------------------|------------------|--|
| DRAWN: R.STA.MONICA | DATE:MAY.16/2017 |  |
| CHECKED:            | DATE:            |  |
| SCALE: NTS          | SHEET 1 OF 2     |  |
| DRAWING NUMBER      | ISSUE            |  |
| 345-ENG-MASTER      | 1                |  |