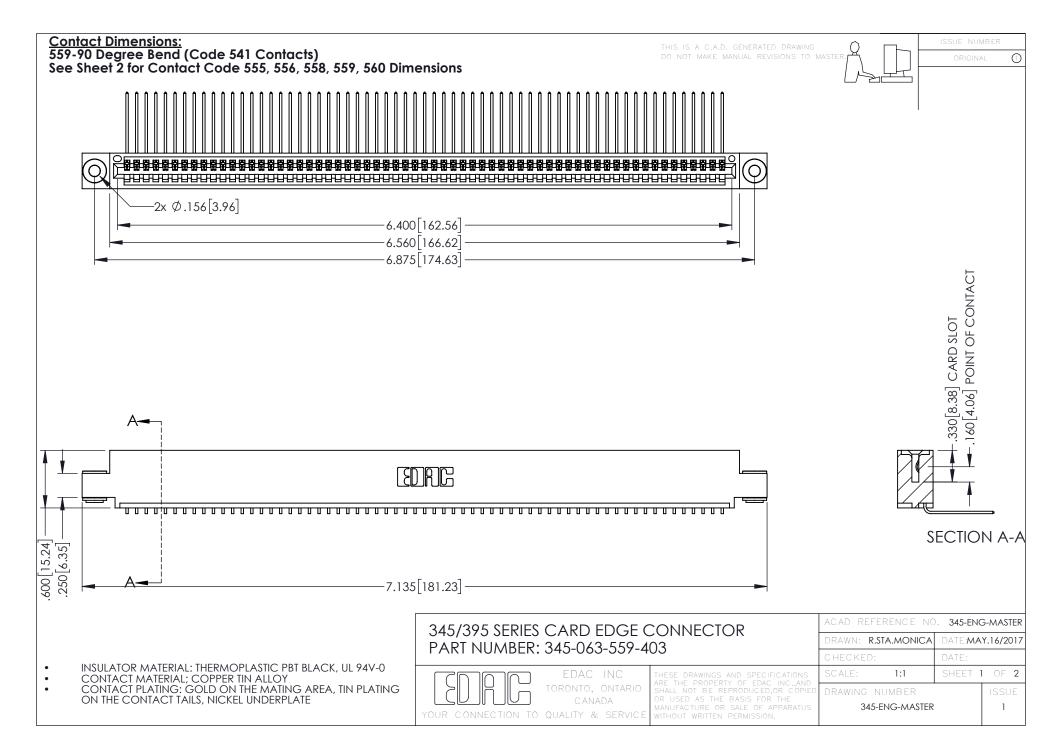

## **Contact Code 558**

## Contact Code 559

## **Contact Code 560**

INSULATOR MATERIAL: THERMOPLASTIC POLYESTER, UL 94V-0 DAP MATERIAL AVAILABLE UPON REQUEST

CONTACT MATERIAL; COPPER ALLOY CONTACT PLATING: GOLD ON THE MATING AREA, TIN PLATING ON THE CONTACT TAILS, NICKEL UNDERPLATE

## 345/395 SERIES CARD EDGE CONNECTOR CONTACT CODE 555,556,558,559,560 DIMENSIONS

YOUR CONNECTION TO QUALITY & SERVICE

|   | ACAD REFERENCE NO. 345-ENG-MASTER |                  |
|---|-----------------------------------|------------------|
|   | DRAWN: R.STA.MONICA               | DATE:MAY.16/2017 |
|   | CHECKED:                          | DATE:            |
|   | SCALE: 1:1                        | SHEET 2 OF 2     |
| D | DRAWING NUMBER                    | ISSUE            |

345-ENG-MASTER