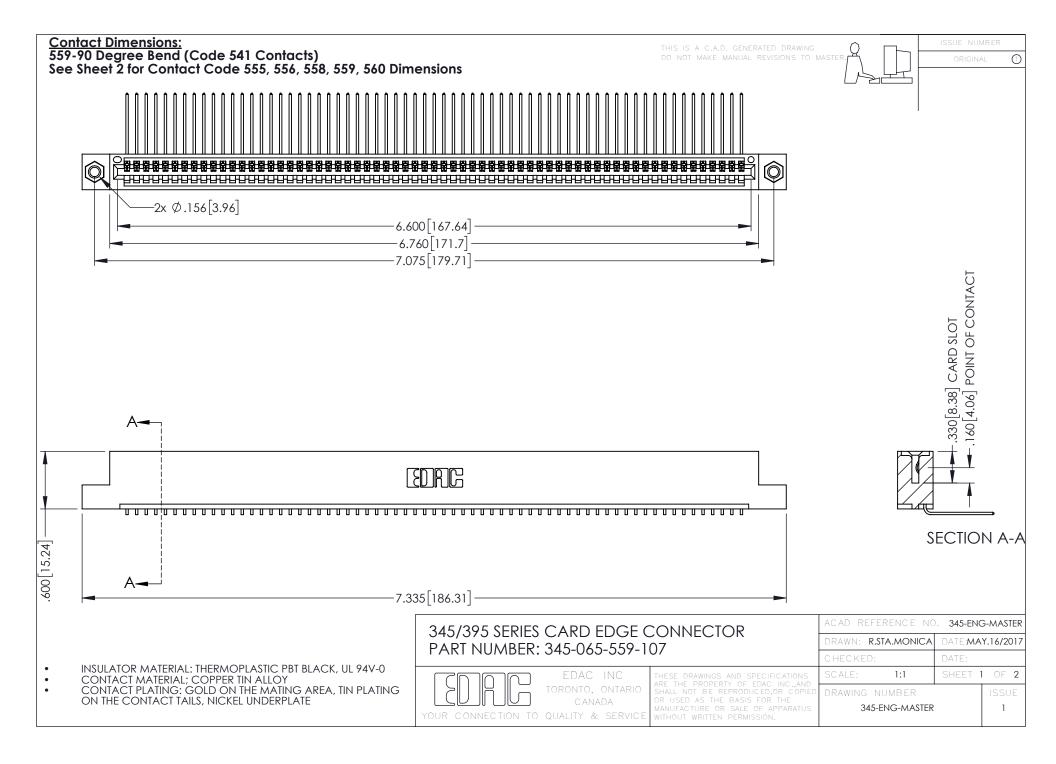

**Contact Code 558** 

Contact Code 559

**Contact Code 560** 

INSULATOR MATERIAL: THERMOPLASTIC POLYESTER, UL 94V-0

DAP MATERIAL AVAILABLE UPON REQUEST

CONTACT MATERIAL; COPPER ALLOY CONTACT PLATING: GOLD ON THE MATING AREA, TIN PLATING ON THE CONTACT TAILS, NICKEL UNDERPLATE

## 345/395 SERIES CARD EDGE CONNECTOR CONTACT CODE 555,556,558,559,560 DIMENSIONS

YOUR CONNECTION TO QUALITY & SERVICE

|   | ACAD REFERENCE NO. 345-ENG-MASTER |                  |
|---|-----------------------------------|------------------|
|   | DRAWN: R.STA.MONICA               | DATE:MAY.16/2017 |
|   | CHECKED:                          | DATE:            |
|   | SCALE: 1:1                        | SHEET 2 OF 2     |
| D | DRAWING NUMBER                    | ISSUE            |

345-ENG-MASTER