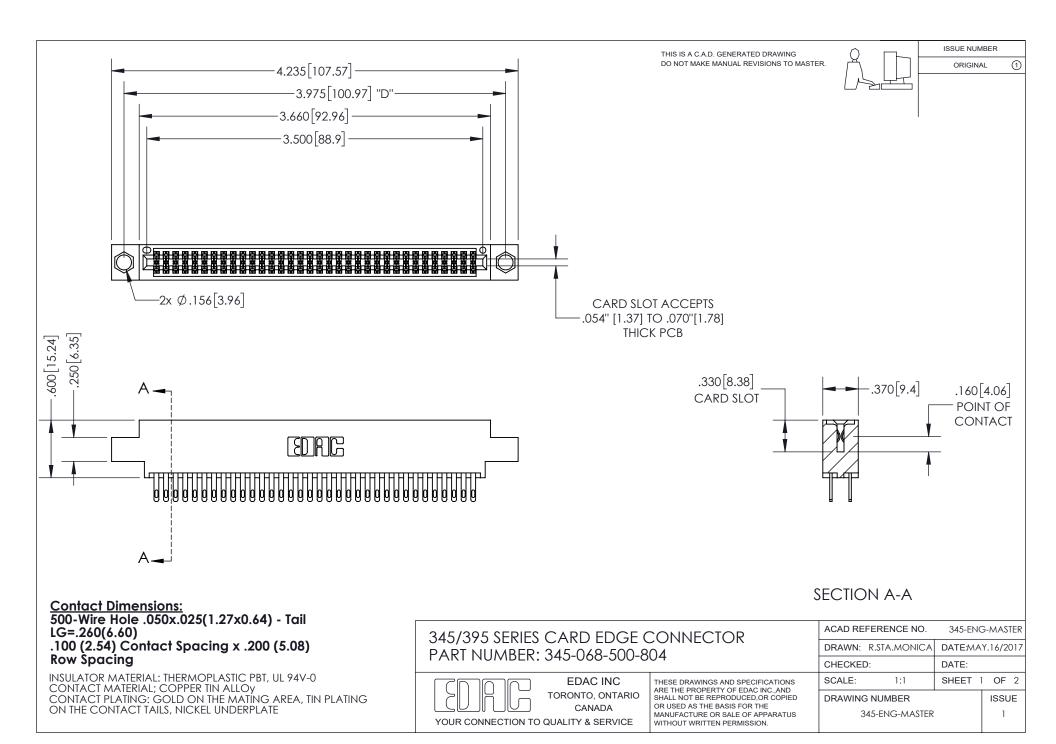

ISSUE NUMBER ORIGINAL

1

**Contact Code 558** 

**Contact Code 559** 

Contact Code 560

- INSULATOR MATERIAL: THERMOPLASTIC POLYESTER, UL 94V-0
- DAP MATERIAL AVAILABLE UPON REQUEST
- CONTACT MATERIAL; COPPER ALLOY

CONTACT PLATING: GOLD ON THE MATING AREA, TIN PLATING ON THE CONTACT TAILS, NICKEL UNDERPLATE

\*FOR ALL OTHER SPECIFICATIONS REFER TO SHEET 3\*