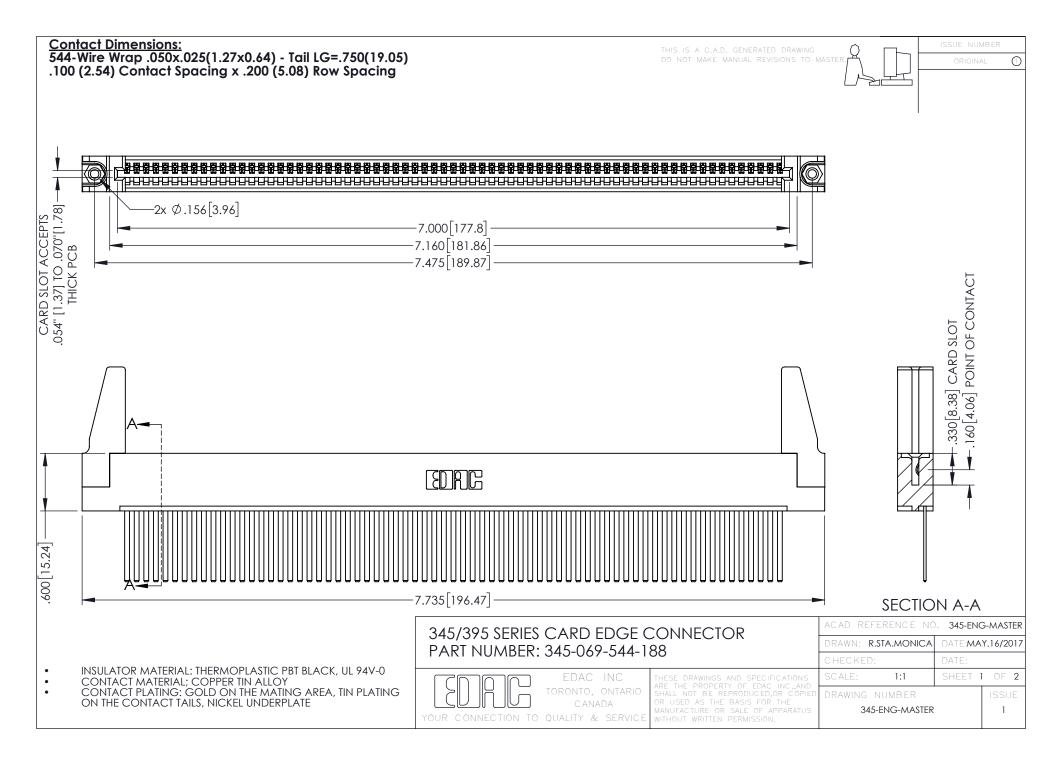

**Contact Code 558** 

Contact Code 559

**Contact Code 560** 

INSULATOR MATERIAL: THERMOPLASTIC POLYESTER, UL 94V-0

DAP MATERIAL AVAILABLE UPON REQUEST

CONTACT MATERIAL; COPPER ALLOY CONTACT PLATING: GOLD ON THE MATING AREA, TIN PLATING ON THE CONTACT TAILS, NICKEL UNDERPLATE

345/395 SERIES CARD EDGE CONNECTOR CONTACT CODE 555,556,558,559,560 DIMENSIONS

YOUR CONNECTION TO QUALITY & SERVICE

|      | ACAD REFERENCE NO. 345-ENG-MASTER |                  |
|------|-----------------------------------|------------------|
| S    | DRAWN: R.STA.MONICA               | DATE:MAY.16/2017 |
|      | CHECKED:                          | DATE:            |
| J ** | SCALE: 1:1                        | SHEET 2 OF 2     |
| ED   | DRAWING NUMBER                    | ISSUE            |