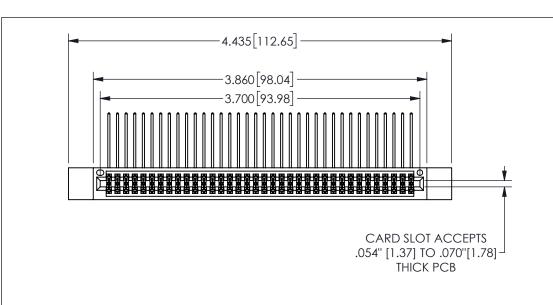

<u>Contact Dimensions:</u>
559-90 Degree Bend (Code 541 Contacts)
See Sheet 2 for Contact Code 555, 556, 558, 559, 560 **Dimensions** 

345/395 SERIES CARD EDGE CONNECTOR PART NUMBER: 345-072-559-512

YOUR CONNECTION TO QUALITY & SERVICE