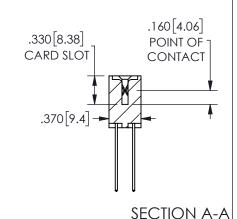

ISSUE NUMBER ORIGINAL

1

**Contact Code 558** 

Contact Code 559

Contact Code 560

INSULATOR MATERIAL: THERMOPLASTIC POLYESTER, UL 94V-0 DAP MATERIAL AVAILABLE UPON REQUEST

CONTACT MATERIAL; COPPER ALLOY

CONTACT PLATING: GOLD ON THE MATING AREA, TIN PLATING ON THE CONTACT TAILS, NICKEL UNDERPLATE

## 345/395 SERIES CARD EDGE CONNECTOR CONTACT CODE 555,556,558,559,560 DIMENSIONS

YOUR CONNECTION TO QUALITY & SERVICE

**EDAC INC** TORONTO, ONTARIO CANADA

THESE DRAWINGS AND SPECIFICATIONS ARE THE PROPERTY OF EDAC INC.,AND SHALL NOT BE REPRODUCED, OR COPIED OR USED AS THE BASIS FOR THE MANUFACTURE OR SALE OF APPARATUS WITHOUT WRITTEN PERMISSION.

|  | ACAD REFERENCE NO.  | 345-ENG-MASTER   |
|--|---------------------|------------------|
|  | DRAWN: R.STA.MONICA | DATE:MAY.16/2017 |
|  | CHECKED:            | DATE:            |
|  | SCALE: 1:1          | SHEET 2 OF 2     |
|  | DRAWING NUMBER      | ISSUE            |
|  | 345-ENG-MASTER      | 1                |