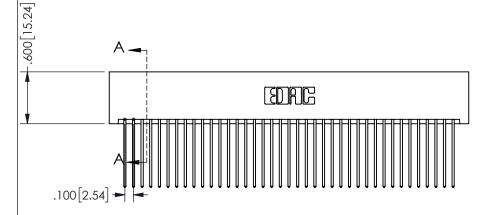

THIS IS A C.A.D. GENERATED DRAWING DO NOT MAKE MANUAL REVISIONS TO MASTER.

ISSUE NUMBER

ORIGINAL

1

Contact Dimensions: 541-Wire Wrap .025 Sq.(0.64 Sq.) - Tail LG=.750(19.05) .100 (2.54) Contact Spacing x .200 (5.08) Row Spacing

345/395 SERIES CARD EDGE CONNECTOR PART NUMBER: 345-078-541-201

YOUR CONNECTION TO QUALITY & SERVICE

**EDAC INC** TORONTO, ONTARIO CANADA

THESE DRAWINGS AND SPECIFICATIONS ARE THE PROPERTY OF EDAC INC.,AND SHALL NOT BE REPRODUCED, OR COPIED OR USED AS THE BASIS FOR THE MANUFACTURE OR SALE OF APPARATUS WITHOUT WRITTEN PERMISSION.

| ACAD REFERENCE NO. |               | 345-ENG-MASTER |           |
|--------------------|---------------|----------------|-----------|
| DRAWN:             | R.STA.MONICA  | DATEMA         | Y.16/2017 |
| CHECKED:           |               | DATE:          |           |
| SCALE:             | NTS           | SHEET          | OF 2      |
| DRAWING            | NUMBER        |                | ISSUE     |
| 3.                 | 45-ENG-MASTER |                | 1         |