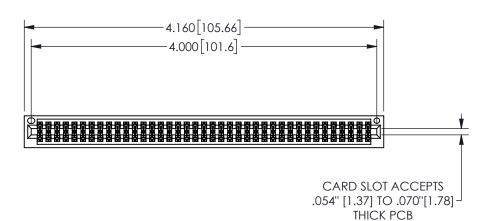

345/395 SERIES CARD EDGE CONNECTOR PART NUMBER: 345-078-541-201

YOUR CONNECTION TO QUALITY & SERVICE

**EDAC INC** TORONTO, ONTARIO CANADA

THESE DRAWINGS AND SPECIFICATIONS ARE THE PROPERTY OF EDAC INC.,AND SHALL NOT BE REPRODUCED, OR COPIED OR USED AS THE BASIS FOR THE MANUFACTURE OR SALE OF APPARATUS WITHOUT WRITTEN PERMISSION.

| ACAD REFERENCE NO. |               | 345-ENG-MASTER |           |
|--------------------|---------------|----------------|-----------|
| DRAWN:             | R.STA.MONICA  | DATEMA         | Y.16/2017 |
| CHECKED:           |               | DATE:          |           |
| SCALE:             | NTS           | SHEET          | OF 2      |
| DRAWING            | NUMBER        |                | ISSUE     |
| 3.                 | 45-ENG-MASTER |                | 1         |