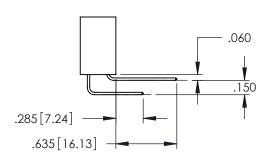

**Contact Code 558** 

Contact Code 559

Contact Code 560

- INSULATOR MATERIAL: THERMOPLASTIC POLYESTER, UL 94V-0 DAP MATERIAL AVAILABLE UPON REQUEST

CONTACT MATERIAL; COPPER ALLOY CONTACT PLATING: GOLD ON THE MATING AREA, TIN PLATING ON THE CONTACT TAILS, NICKEL UNDERPLATE

345/395 SERIES CARD EDGE CONNECTOR CONTACT CODE 555,556,558,559,560 DIMENSIONS

YOUR CONNECTION TO QUALITY & SERVICE

|   | DRAWN: R.STA.MONICA | DATE:MAY.16/2017 |  |
|---|---------------------|------------------|--|
| • | CHECKED:            | DATE:            |  |
|   | SCALE: 1:1          | SHEET 2 OF 2     |  |
| D | DRAWING NUMBER      | ISSUE            |  |
|   | 345-ENG-MASTER      | 1                |  |