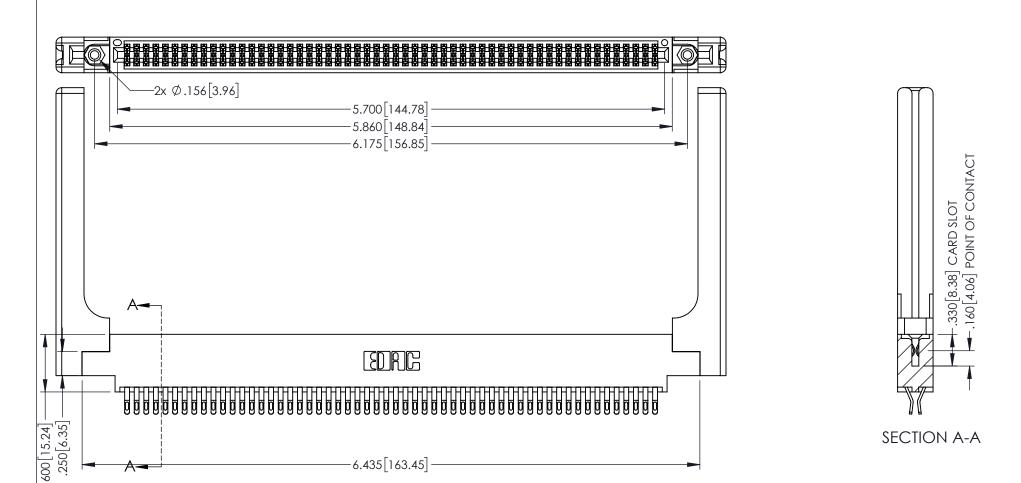

INSULATOR MATERIAL: THERMOPLASTIC PBT BLACK, UL 94V-0 CONTACT MATERIAL; COPPER TIN ALLOY

CONTACT PLATING: GOLD ON THE MATING AREA, TIN PLATING ON THE CONTACT TAILS, NICKEL UNDERPLATE

345/395 SERIES CARD EDGE CONNECTOR PART NUMBER: 345-112-555-858

YOUR CONNECTION TO QUALITY & SERVICE

6.435 [163.45]

| ACAD REFERENCE NO                   | . 345-ENG | 9-MASTER  |
|-------------------------------------|-----------|-----------|
| DRAWN: R.STA.MONICA DATE:MAY.16/201 |           | Y.16/2017 |
| CHECKED:                            | DATE:     |           |
| SCALE: 1:1                          | SHEET 1   | OF 2      |
| DRAWING NUMBER                      |           | ISSUE     |
| 345-ENG-MASTER                      |           | 1         |