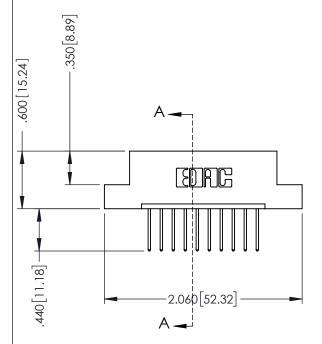

## 346/396 SERIES CARD EDGE CONNECTOR CONTACT CODE 555,556,558,559,560 DIMENSIONS

YOUR CONNECTION TO QUALITY & SERVICE

**EDAC INC** TORONTO, ONTARIO CANADA

THESE DRAWINGS AND SPECIFICATIONS ARE THE PROPERTY OF EDAC INC.,AND SHALL NOT BE REPRODUCED, OR COPIED OR USED AS THE BASIS FOR THE MANUFACTURE OR SALE OF APPARATUS WITHOUT WRITTEN PERMISSION.