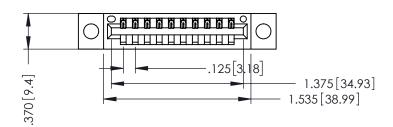

346/396 SERIES CARD EDGE CONNECTOR PART NUMBER: 346-010-522-104

YOUR CONNECTION TO QUALITY & SERVICE

**EDAC INC** TORONTO, ONTARIO CANADA

THESE DRAWINGS AND SPECIFICATIONS ARE THE PROPERTY OF EDAC INC.,AND SHALL NOT BE REPRODUCED, OR COPIED OR USED AS THE BASIS FOR THE MANUFACTURE OR SALE OF APPARATUS WITHOUT WRITTEN PERMISSION.

THIS IS A C.A.D. GENERATED DRAWING DO NOT MAKE MANUAL REVISIONS TO MASTER.

ISSUE NUMBER

ORIGINAL

1

- INSULATOR MATERIAL: THERMOPLASTIC POLYESTER, UL 94V-0 CONTACT MATERIAL; COPPER, NICKEL, TIN ALLOY CA-725 CONTACT PLATING: GOLD ON THE MATING AREA, TIN-LEAD
  - ON THE CONTACT TAILS, NICKEL UNDERPLATE