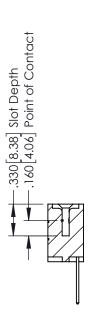

T TAILS, NICKEL UNDERPLATE

346/396 SERIES CARD EDGE CONNECTOR PART NUMBER: 346-010-522-104

YOUR CONNECTION TO QUALITY & SERVICE

**EDAC INC** TORONTO, ONTARIO CANADA

THESE DRAWINGS AND SPECIFICATIONS ARE THE PROPERTY OF EDAC INC.,AND SHALL NOT BE REPRODUCED, OR COPIED OR USED AS THE BASIS FOR THE MANUFACTURE OR SALE OF APPARATUS WITHOUT WRITTEN PERMISSION.

| ACAD REFERENCE NO. |       | 346-ENG-MASTER |           |
|--------------------|-------|----------------|-----------|
| DRAWN: .           | J.LEE | DATE: AF       | PR. 22/09 |
| CHECKED:           |       | DATE:          |           |
| SCALE:             | 1:1   | SHEET          | OF 2      |
| DRAWING NU         |       | ISSUE          |           |
| 247 ENG MASTER     |       |                | , ,       |

346-ENG-MASTER



**SECTION A-A** 



ISSUE NUMBER ORIGINAL 1



## **Contact Code 555**

## **Contact Code 556**



INSULATOR MATERIAL: THERMOPLASTIC POLYESTER, UL 94V-0 CONTACT MATERIAL; COPPER, NICKEL, TIN ALLOY CA-725 CONTACT PLATING: GOLD ON THE MATING AREA, TIN-LEAD

ON THE CONTACT TAILS, NICKEL UNDERPLATE

## 346/396 SERIES CARD EDGE CONNECTOR CONTACT CODE 555,556,558,559,560 DIMENSIONS

YOUR CONNECTION TO QUALITY & SERVICE

**EDAC INC** TORONTO, ONTARIO CANADA

THESE DRAWINGS AND SPECIFICATIONS ARE THE PROPERTY OF EDAC INC.,AND SHALL NOT BE REPRODUCED, OR COPIED OR USED AS THE BASIS FOR THE MANUFACTURE OR SALE OF APPARATUS WITHOUT WRITTEN PERMISSION.

|  | ACAD REFERENCE NO. | 346-ENG-MASTER   |  |
|--|--------------------|------------------|--|
|  | DRAWN: J.LEE       | DATE: APR. 22/09 |  |
|  |