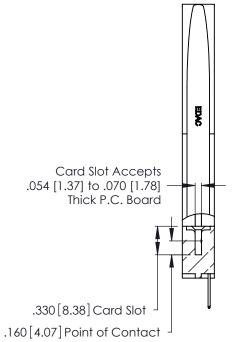

THIS IS A C.A.D. GENERATED DRAWING DO NOT MAKE MANUAL REVISIONS TO MASTER.

ISSUE NUMBER

ORIGINAL

1

**Contact Code 555** 

Contact Code 556

**Contact Code 558** 

**Contact Code 559** 

Contact Code 560

INSULATOR MATERIAL: THERMOPLASTIC POLYESTER, UL 94V-0 CONTACT MATERIAL; COPPER, NICKEL, TIN ALLOY CA-725 CONTACT PLATING: GOLD ON THE MATING AREA, TIN-LEAD

ON THE CONTACT TAILS, NICKEL UNDERPLATE