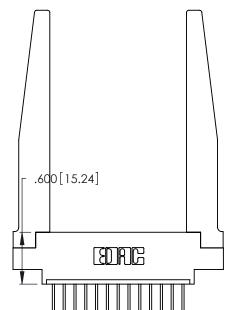

<u>Contact Dimensions:</u>
526-P.C. Tail .018 Sq. (0.46 Sq.) - Tail LG. =.350 (8.89)
.125 (3.18) Contact Spacing x .250 (6.35) Row Spacing

.370 [9.4]

INSULATOR MATERIAL: THERMOPLASTIC POLYESTER, UL 94V-0 CONTACT MATERIAL; COPPER, NICKEL, TIN\_ALLOY CA-725

CONTACT PLATING: GOLD ON THE MATING AREA, TIN-LEAD ON THE CONTACT TAILS, NICKEL UNDERPLATE

THIS IS A C.A.D. GENERATED DRAWING DO NOT MAKE MANUAL REVISIONS TO MASTER.

ISSUE NUMBER ORIGINAL 1

346/396 SERIES CARD EDGE CONNECTOR PART NUMBER: 346-013-526-678