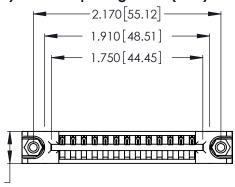

<u>Contact Dimensions:</u>
526-P.C. Tail .018 Sq. (0.46 Sq.) - Tail LG. =.350 (8.89)
.125 (3.18) Contact Spacing x .250 (6.35) Row Spacing

.370 [9.4]

INSULATOR MATERIAL: THERMOPLASTIC POLYESTER, UL 94V-0 CONTACT MATERIAL; COPPER, NICKEL, TIN\_ALLOY CA-725

CONTACT PLATING: GOLD ON THE MATING AREA, TIN-LEAD ON THE CONTACT TAILS, NICKEL UNDERPLATE

THIS IS A C.A.D. GENERATED DRAWING DO NOT MAKE MANUAL REVISIONS TO MASTER.

ISSUE NUMBER ORIGINAL 1

346/396 SERIES CARD EDGE CONNECTOR PART NUMBER: 346-013-526-678