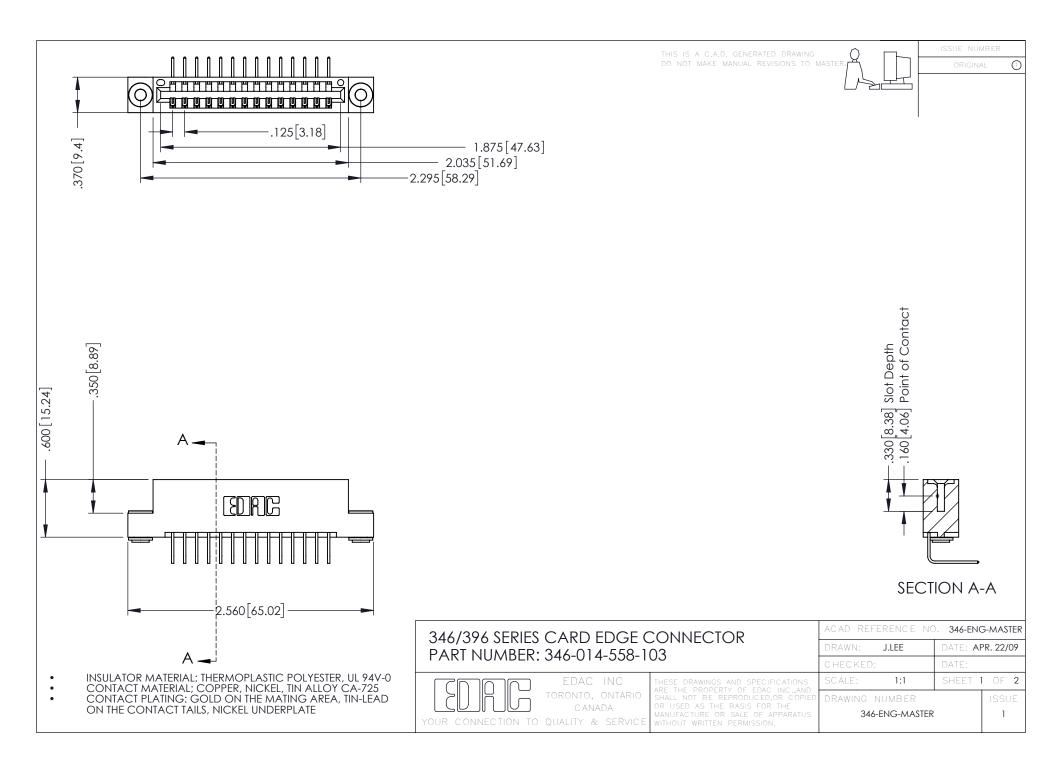

**Contact Code 555** 

**Contact Code 556** 

INSULATOR MATERIAL: THERMOPLASTIC POLYESTER, UL 94V-0 CONTACT MATERIAL; COPPER, NICKEL, TIN ALLOY CA-725

CONTACT PLATING: GOLD ON THE MATING AREA, TIN-LEAD ON THE CONTACT TAILS, NICKEL UNDERPLATE

## 346/396 SERIES CARD EDGE CONNECTOR CONTACT CODE 555,556,558,559,560 DIMENSIONS

YOUR CONNECTION TO QUALITY & SERVICE

|   | ACAD REFERENCE NO. 346-ENG-MASTER |                  |
|---|-----------------------------------|------------------|
|   | DRAWN: J.LEE                      | DATE: APR. 22/09 |
|   | CHECKED:                          | DATE:            |
|   | SCALE: 1:1                        | SHEET 2 OF 2     |
| D | DRAWING NUMBER                    | ISSUE            |