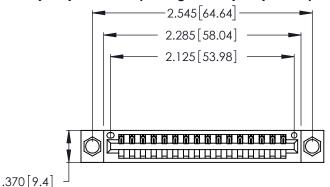

<u>Contact Dimensions:</u>
522-P.C. Tail .025 Sq. (0.64 Sq.) - Tail LG. = .440 (11.18)
.125 (3.18) Contact Spacing x .250 (6.35) Row Spacing

- INSULATOR MATERIAL: THERMOPLASTIC POLYESTER, UL 94V-0 CONTACT MATERIAL; COPPER, NICKEL, TIN ALLOY CA-725
- CONTACT PLATING: GOLD ON THE MATING AREA, TIN-LEAD ON THE CONTACT TAILS, NICKEL UNDERPLATE

THIS IS A C.A.D. GENERATED DRAWING DO NOT MAKE MANUAL REVISIONS TO MASTER.

1

346/396 SERIES CARD EDGE CONNECTOR PART NUMBER: 346-016-522-104

**EDAC INC** TORONTO, ONTARIO CANADA

THESE DRAWINGS AND SPECIFICATIONS ARE THE PROPERTY OF EDAC INC.,AND SHALL NOT BE REPRODUCED, OR COPIED OR USED AS THE BASIS FOR THE MANUFACTURE OR SALE OF APPARATUS WITHOUT WRITTEN PERMISSION.