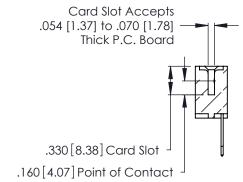

THIS IS A C.A.D. GENERATED DRAWING DO NOT MAKE MANUAL REVISIONS TO MASTER.

ISSUE NUMBER

ORIGINAL

1

**Contact Code 555** 

Contact Code 556

**Contact Code 558** 

**Contact Code 559** 

Contact Code 560

INSULATOR MATERIAL: THERMOPLASTIC POLYESTER, UL 94V-0 CONTACT MATERIAL; COPPER, NICKEL, TIN ALLOY CA-725 CONTACT PLATING: GOLD ON THE MATING AREA, TIN-LEAD

ON THE CONTACT TAILS, NICKEL UNDERPLATE

346/396 SERIES CARD EDGE CONNECTOR CONTACT CODE 555,556,558,559,560 DIMENSIONS

YOUR CONNECTION TO QUALITY & SERVICE

**EDAC INC** TORONTO, ONTARIO CANADA

THESE DRAWINGS AND SPECIFICATIONS ARE THE PROPERTY OF EDAC INC.,AND SHALL NOT BE REPRODUCED, OR COPIED OR USED AS THE BASIS FOR THE MANUFACTURE OR SALE OF APPARATUS WITHOUT WRITTEN PERMISSION.