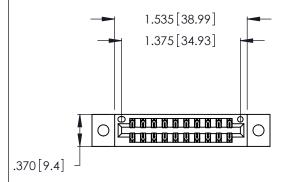

Contact Dimensions: 500-Wire Hole .050x.025 (1.27x0.64) - Tail LG. =.260 (6.60) .125 (3.18) Contact Spacing x .250 (6.35) Row Spacing

THIS IS A C.A.D. GENERATED DRAWING DO NOT MAKE MANUAL REVISIONS TO MASTER.

ISSUE NUMBER ORIGINAL

1

Card Slot Accepts .054 [1.37] to .070 [1.78] Thick P.C. Board

.330 [8.38] Card Slot .160 [4.07] Point of Contact

346/396 SERIES CARD EDGE CONNECTOR PART NUMBER: 346-020-500-802

YOUR CONNECTION TO QUALITY & SERVICE