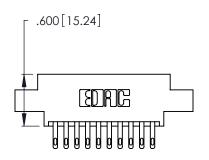

ISSUE NUMBER ORIGINAL

1

Card Slot Accepts .054 [1.37] to .070 [1.78] Thick P.C. Board

.330 [8.38] Card Slot .160 [4.07] Point of Contact

346/396 SERIES CARD EDGE CONNECTOR PART NUMBER: 346-020-500-802

YOUR CONNECTION TO QUALITY & SERVICE