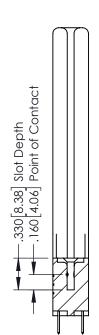

## **Contact Code 555**

## **Contact Code 556**

INSULATOR MATERIAL: THERMOPLASTIC POLYESTER, UL 94V-0 CONTACT MATERIAL; COPPER, NICKEL, TIN ALLOY CA-725 CONTACT PLATING: GOLD ON THE MATING AREA, TIN-LEAD

ON THE CONTACT TAILS, NICKEL UNDERPLATE