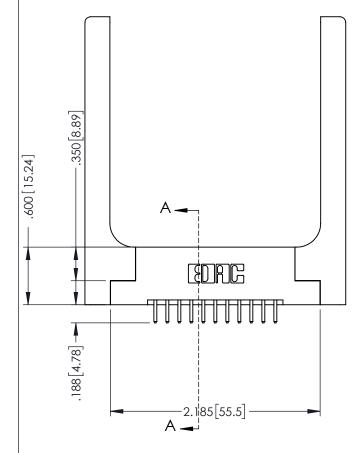

346-ENG-MASTER

**SECTION A-A** 

ISSUE NUMBER ORIGINAL 1

## 346/396 SERIES CARD EDGE CONNECTOR CONTACT CODE 555,556,558,559,560 DIMENSIONS

YOUR CONNECTION TO QUALITY & SERVICE

**EDAC INC** TORONTO, ONTARIO CANADA

THESE DRAWINGS AND SPECIFICATIONS ARE THE PROPERTY OF EDAC INC.,AND SHALL NOT BE REPRODUCED, OR COPIED OR USED AS THE BASIS FOR THE MANUFACTURE OR SALE OF APPARATUS WITHOUT WRITTEN PERMISSION.

|  | ACAD REFERENCE NO. | 346-ENG-MASTER   |  |
|--|--------------------|------------------|--|
|  | DRAWN: J.LEE       | DATE: APR. 22/09 |  |
|  | CHECKED:           | DATE:            |  |
|  | SCALE: 1:1         | SHEET 2 OF 2     |  |
|  | DRAWING NUMBER     | ISSUE            |  |
|  | 346-ENG-MASTER     | 1                |  |