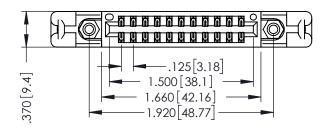

THIS IS A C.A.D. GENERATED DRAWING DO NOT MAKE MANUAL REVISIONS TO MASTER.

ISSUE NUMBER

ORIGINAL

1

INSULATOR MATERIAL: THERMOPLASTIC POLYESTER, UL 94V-0 CONTACT MATERIAL; COPPER, NICKEL, TIN ALLOY CA-725 CONTACT PLATING: GOLD ON THE MATING AREA, TIN-LEAD

ON THE CONTACT TAILS, NICKEL UNDERPLATE

346/396 SERIES CARD EDGE CONNECTOR PART NUMBER: 346-022-520-258

YOUR CONNECTION TO QUALITY & SERVICE

**EDAC INC** TORONTO, ONTARIO CANADA

THESE DRAWINGS AND SPECIFICATIONS ARE THE PROPERTY OF EDAC INC.,AND SHALL NOT BE REPRODUCED, OR COPIED OR USED AS THE BASIS FOR THE MANUFACTURE OR SALE OF APPARATUS WITHOUT WRITTEN PERMISSION.

| ACAD REFERENCE NO. |       | 346-ENG-MASTER |           |
|--------------------|-------|----------------|-----------|
| DRAWN:             | J.LEE | DATE: AF       | PR. 22/09 |
| CHECKED:           |       | DATE:          |           |
| SCALE:             | 1:1   | SHEET          | OF 2      |
| DRAWING NUMBER     |       |                | ISSUE     |
|                    |       |                |           |