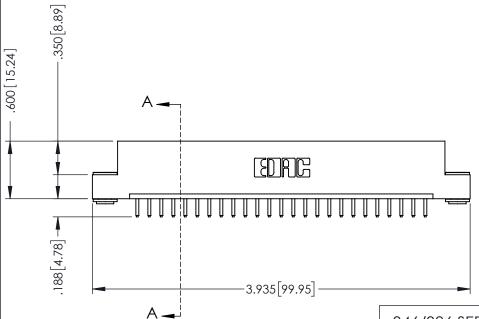

SECTION A-A

INSULATOR MATERIAL: THERMOPLASTIC POLYESTER, UL 94V-0 CONTACT MATERIAL; COPPER, NICKEL, TIN ALLOY CA-725 CONTACT PLATING: GOLD ON THE MATING AREA, TIN-LEAD ON THE CONTACT TAILS, NICKEL UNDERPLATE