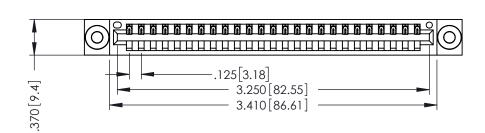

ISSUE NUMBER THIS IS A C.A.D. GENERATED DRAWING DO NOT MAKE MANUAL REVISIONS TO MASTER. ORIGINAL 1 .330 [8.38] Slot Depth .160 [4.06] Point of Contact

346/396 SERIES CARD EDGE CONNECTOR PART NUMBER: 346-025-520-103

| ACAD REFERENCE NO. | 346-ENG-MASTER   |
|--------------------|------------------|
| DRAWN: J.LEE       | DATE: APR. 22/09 |
| CHECKED:           | DATE:            |
| SCALE: 1:1         | SHEET 1 OF 2     |
| DRAWING NUMBER     | ISSUE            |
| 346-ENG-MASTER     | . 1              |